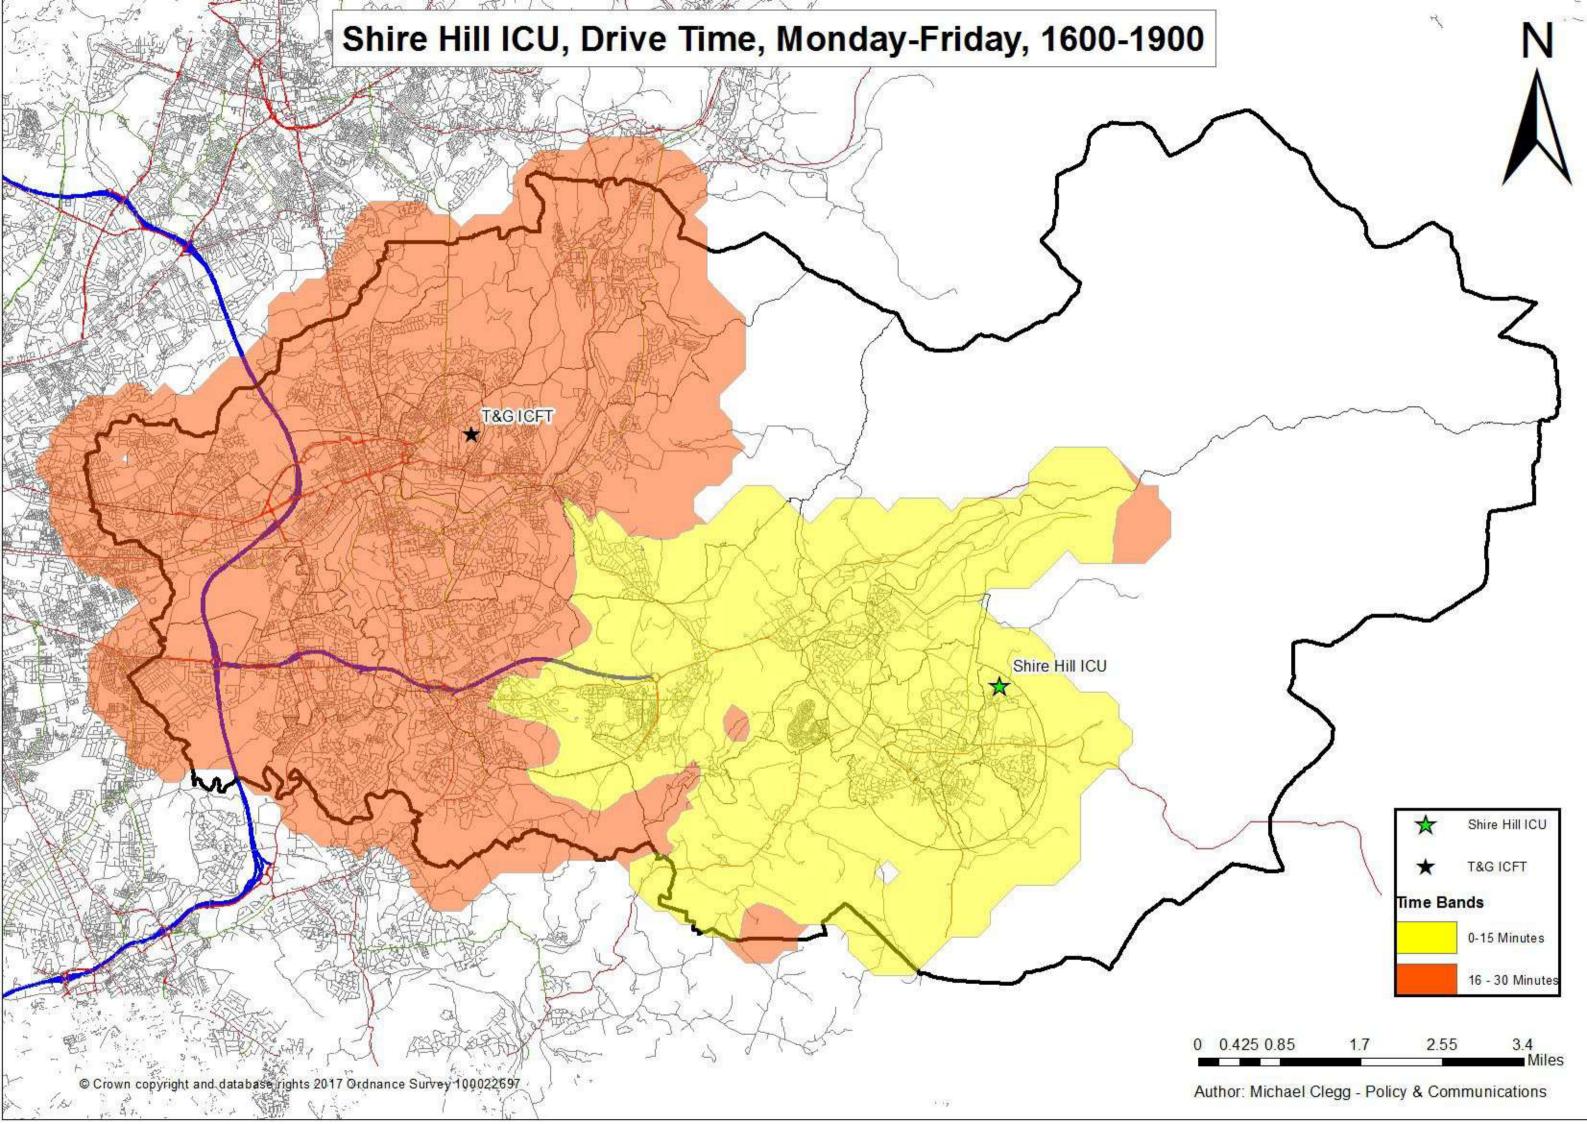

#### **Contents**

- 2 Ward Stays by Postcode and GP Practice, Per Year
- 12 Number of Referrals to Shire Hill Intermediate Care Unit Per Postcode Sector April 15 May 17
- 13 Number of Referrals to ICFT Intermediate Care Unit Per Postcode Sector April 15 May 17
- 14 Postcode Sector Analysis Table
- 15 Referrals to GP Surgeries to Shire Hill Intermediate Care April 15 May 17
- **16** Referrals to GP Surgeries to ICFT Intermediate Care April 15 May 17
- 17 Shire Hill Postcode Radius Map (Patient)
- **18** ICFT Postcode Radius Map (Patient)
- 19 Proportion of Patients within Specific Radius of Intermediate Care Providers
- 20 Travel Time Analysis Table
- 21 Travel Times from Key Locations within Tameside and Glossop
- 24 Shire Hill Drive Time Mon-Fri 0700 0900
- 25 ICFT Drive Time Mon-Fri 0700-0900
- 26 Shire Hill Drive Time Mon-Fri 1000-1600
- 27 ICFT Drive Time Mon-Fri 1000-1600
- 28 Shire Hill Drive Time Mon-Fri 1600-1900
- 29 ICFT Drive Time Mon-Fri 1600-1900
- **30** Shire Hill Drive Time Weekend 0700-1900
- 31 ICFT Drive Time Weekend 0700-1900
- **32** Shire Hill Public Transport/Walking Times Saturday 1000-1600
- **32** ICFT Public Transport/Walking Times Saturday 1000-1600
- **34** Shire Hill Public Transport/Walking Times Tuesday 0700-0900
- **35** ICFT Public Transport/Walking Times Tuesday 0700-0900
- 36 Shire Hill Public Transport/Walking Times Tuesday 1000-1600
- **37** ICFT Public Transport/Walking Times Tuesday 1000-1600
- 38 Shire Hill Public Transport/Walking Times Tuesday 1600-1900
- 39 ICFT Public Transport/Walking Times Tuesday 1600-1900
- 40 Shire Hill ICU Walk Time
- 41 ICFT Walk Time