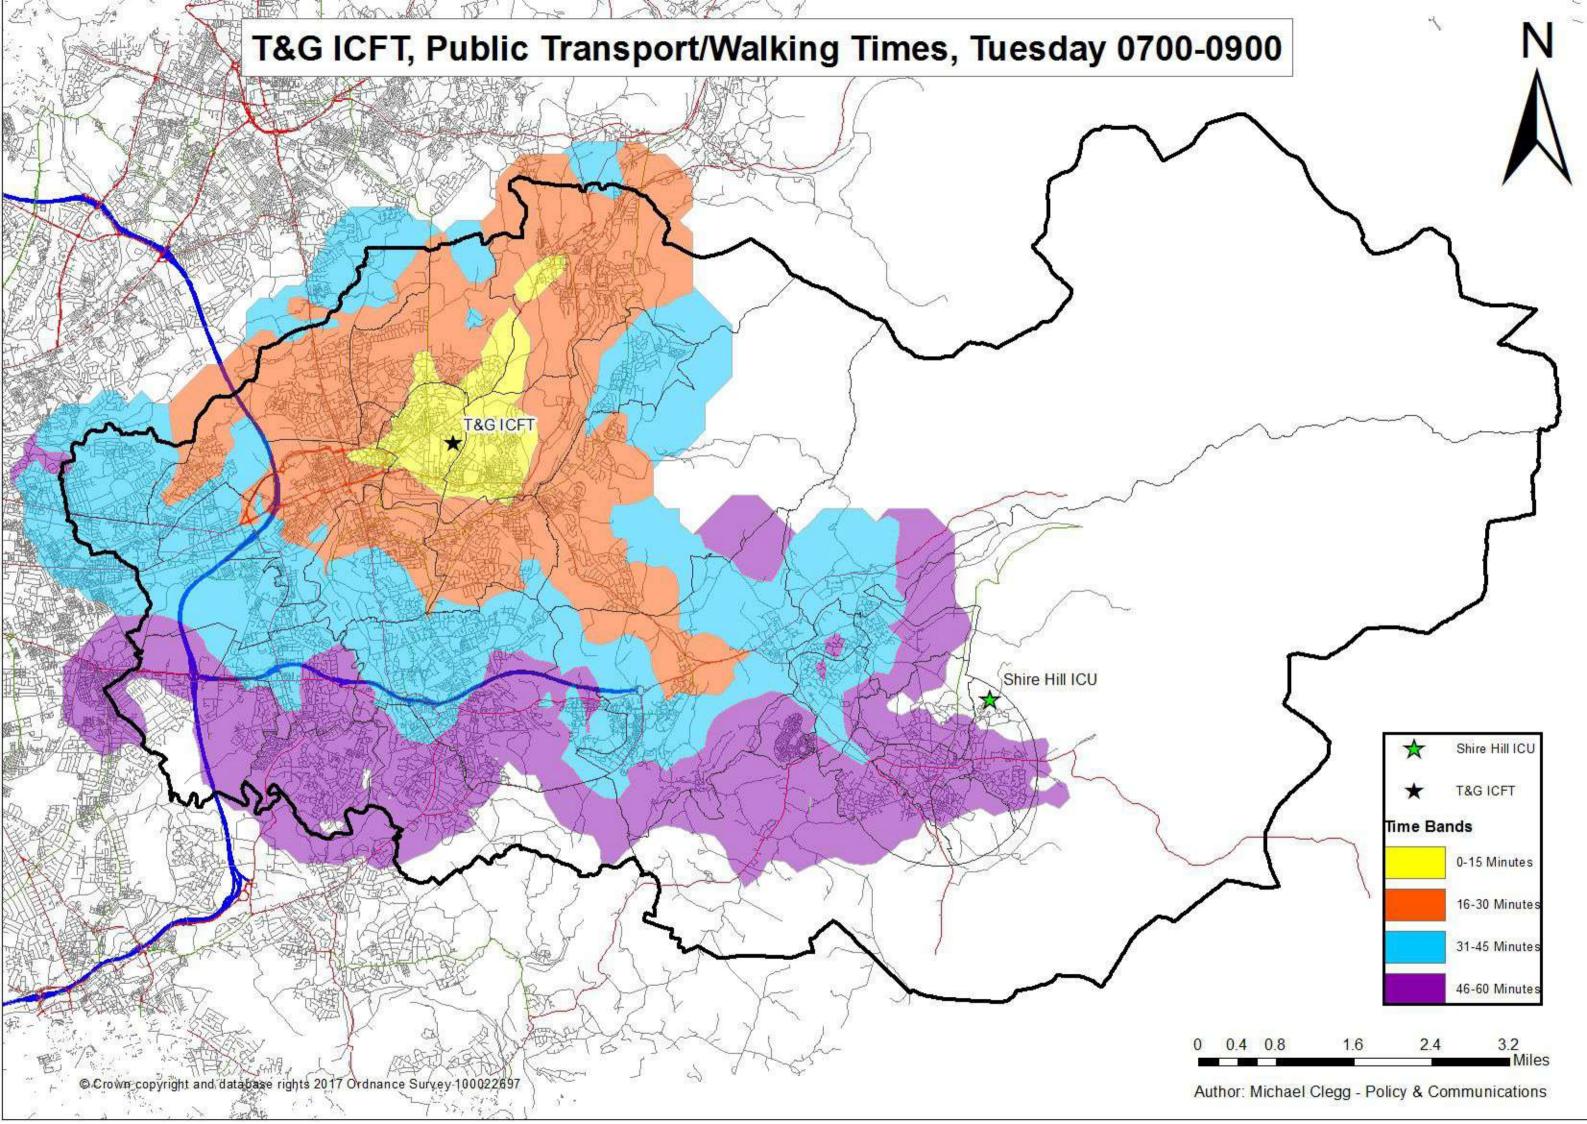

#### **Contents**

- 2 Ward Stays by Postcode and GP Practice, Per Year
- 12 Number of Referrals to Shire Hill Intermediate Care Unit Per Postcode Sector April 15 May 17
- 13 Number of Referrals to ICFT Intermediate Care Unit Per Postcode Sector April 15 May 17
- 14 Postcode Sector Analysis Table
- 15 Referrals to GP Surgeries to Shire Hill Intermediate Care April 15 May 17
- **16** Referrals to GP Surgeries to ICFT Intermediate Care April 15 May 17
- 17 Shire Hill Postcode Radius Map (Patient)
- **18** ICFT Postcode Radius Map (Patient)
- 19 Proportion of Patients within Specific Radius of Intermediate Care Providers
- 20 Travel Time Analysis Table
- 21 Travel Times from Key Locations within Tameside and Glossop
- 24 Shire Hill Drive Time Mon-Fri 0700 0900
- 25 ICFT Drive Time Mon-Fri 0700-0900
- 26 Shire Hill Drive Time Mon-Fri 1000-1600
- 27 ICFT Drive Time Mon-Fri 1000-1600
- 28 Shire Hill Drive Time Mon-Fri 1600-1900
- 29 ICFT Drive Time Mon-Fri 1600-1900
- **30** Shire Hill Drive Time Weekend 0700-1900
- 31 ICFT Drive Time Weekend 0700-1900
- **32** Shire Hill Public Transport/Walking Times Saturday 1000-1600
- **32** ICFT Public Transport/Walking Times Saturday 1000-1600
- **34** Shire Hill Public Transport/Walking Times Tuesday 0700-0900
- **35** ICFT Public Transport/Walking Times Tuesday 0700-0900
- 36 Shire Hill Public Transport/Walking Times Tuesday 1000-1600
- **37** ICFT Public Transport/Walking Times Tuesday 1000-1600
- 38 Shire Hill Public Transport/Walking Times Tuesday 1600-1900
- 39 ICFT Public Transport/Walking Times Tuesday 1600-1900
- 40 Shire Hill ICU Walk Time
- 41 ICFT Walk Time