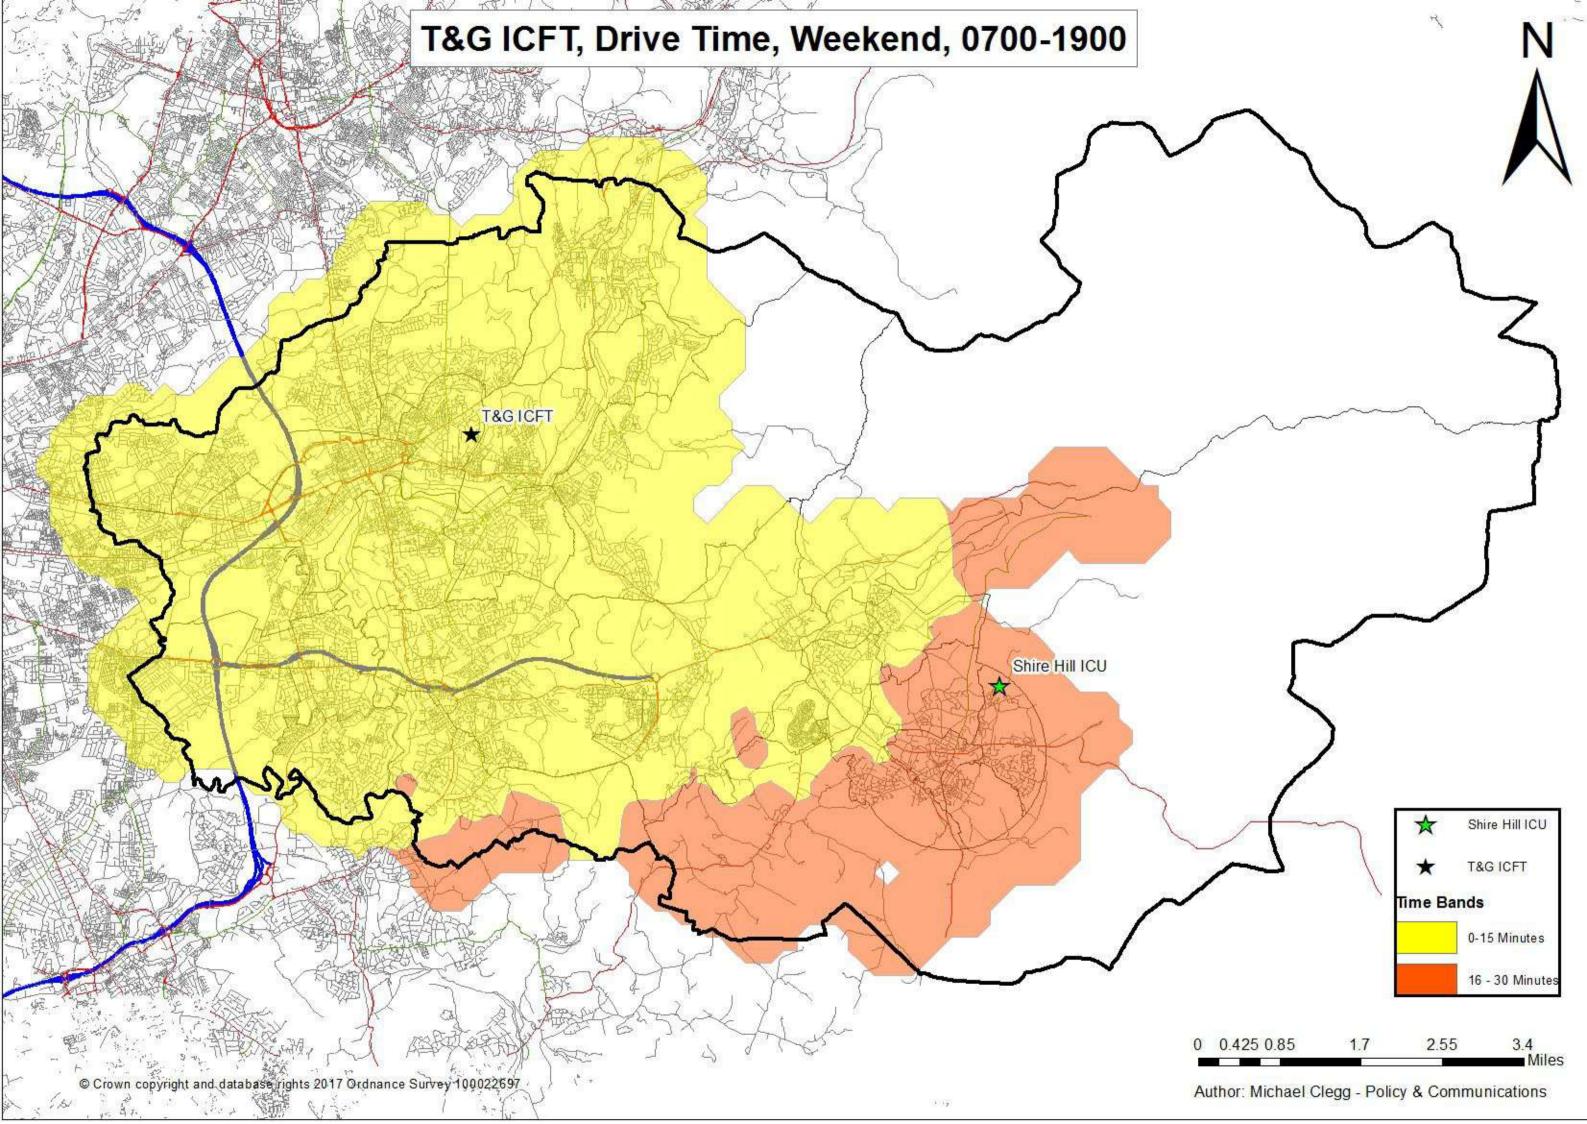

#### **Contents**

- 2 Ward Stays by Postcode and GP Practice, Per Year
- 12 Number of Referrals to Shire Hill Intermediate Care Unit Per Postcode Sector April 15 May 17
- 13 Number of Referrals to ICFT Intermediate Care Unit Per Postcode Sector April 15 May 17
- 14 Postcode Sector Analysis Table
- 15 Referrals to GP Surgeries to Shire Hill Intermediate Care April 15 May 17
- **16** Referrals to GP Surgeries to ICFT Intermediate Care April 15 May 17
- 17 Shire Hill Postcode Radius Map (Patient)
- **18** ICFT Postcode Radius Map (Patient)
- 19 Proportion of Patients within Specific Radius of Intermediate Care Providers
- 20 Travel Time Analysis Table
- 21 Travel Times from Key Locations within Tameside and Glossop
- 24 Shire Hill Drive Time Mon-Fri 0700 0900
- 25 ICFT Drive Time Mon-Fri 0700-0900
- 26 Shire Hill Drive Time Mon-Fri 1000-1600
- 27 ICFT Drive Time Mon-Fri 1000-1600
- 28 Shire Hill Drive Time Mon-Fri 1600-1900
- 29 ICFT Drive Time Mon-Fri 1600-1900
- **30** Shire Hill Drive Time Weekend 0700-1900
- 31 ICFT Drive Time Weekend 0700-1900
- **32** Shire Hill Public Transport/Walking Times Saturday 1000-1600
- **32** ICFT Public Transport/Walking Times Saturday 1000-1600
- **34** Shire Hill Public Transport/Walking Times Tuesday 0700-0900
- **35** ICFT Public Transport/Walking Times Tuesday 0700-0900
- 36 Shire Hill Public Transport/Walking Times Tuesday 1000-1600
- **37** ICFT Public Transport/Walking Times Tuesday 1000-1600
- 38 Shire Hill Public Transport/Walking Times Tuesday 1600-1900
- 39 ICFT Public Transport/Walking Times Tuesday 1600-1900
- 40 Shire Hill ICU Walk Time
- 41 ICFT Walk Time