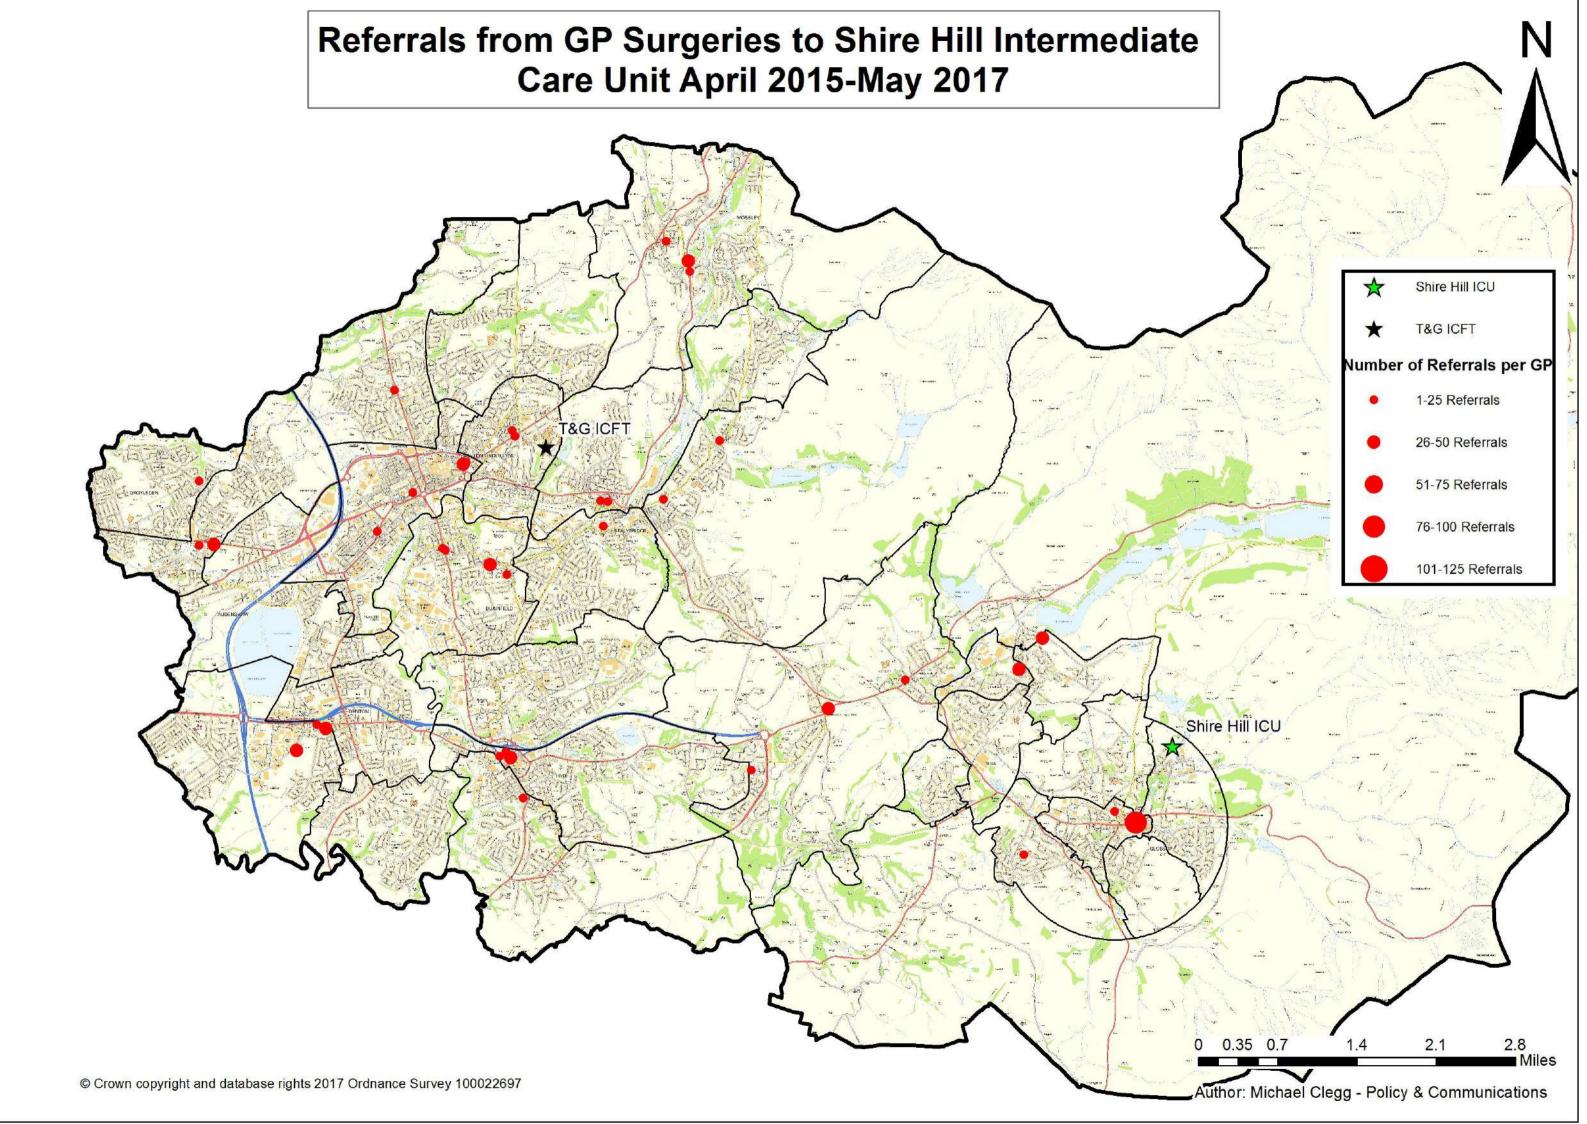

#### **Contents**

- 2 Ward Stays by Postcode and GP Practice, Per Year
- 12 Number of Referrals to Shire Hill Intermediate Care Unit Per Postcode Sector April 15 May 17
- 13 Number of Referrals to ICFT Intermediate Care Unit Per Postcode Sector April 15 May 17
- 14 Postcode Sector Analysis Table
- 15 Referrals to GP Surgeries to Shire Hill Intermediate Care April 15 May 17
- **16** Referrals to GP Surgeries to ICFT Intermediate Care April 15 May 17
- 17 Shire Hill Postcode Radius Map (Patient)
- **18** ICFT Postcode Radius Map (Patient)
- 19 Proportion of Patients within Specific Radius of Intermediate Care Providers
- 20 Travel Time Analysis Table
- 21 Travel Times from Key Locations within Tameside and Glossop
- 24 Shire Hill Drive Time Mon-Fri 0700 0900
- 25 ICFT Drive Time Mon-Fri 0700-0900
- 26 Shire Hill Drive Time Mon-Fri 1000-1600
- 27 ICFT Drive Time Mon-Fri 1000-1600
- 28 Shire Hill Drive Time Mon-Fri 1600-1900
- 29 ICFT Drive Time Mon-Fri 1600-1900
- **30** Shire Hill Drive Time Weekend 0700-1900
- 31 ICFT Drive Time Weekend 0700-1900
- **32** Shire Hill Public Transport/Walking Times Saturday 1000-1600
- **32** ICFT Public Transport/Walking Times Saturday 1000-1600
- **34** Shire Hill Public Transport/Walking Times Tuesday 0700-0900
- **35** ICFT Public Transport/Walking Times Tuesday 0700-0900
- 36 Shire Hill Public Transport/Walking Times Tuesday 1000-1600
- **37** ICFT Public Transport/Walking Times Tuesday 1000-1600
- 38 Shire Hill Public Transport/Walking Times Tuesday 1600-1900
- 39 ICFT Public Transport/Walking Times Tuesday 1600-1900
- 40 Shire Hill ICU Walk Time
- 41 ICFT Walk Time