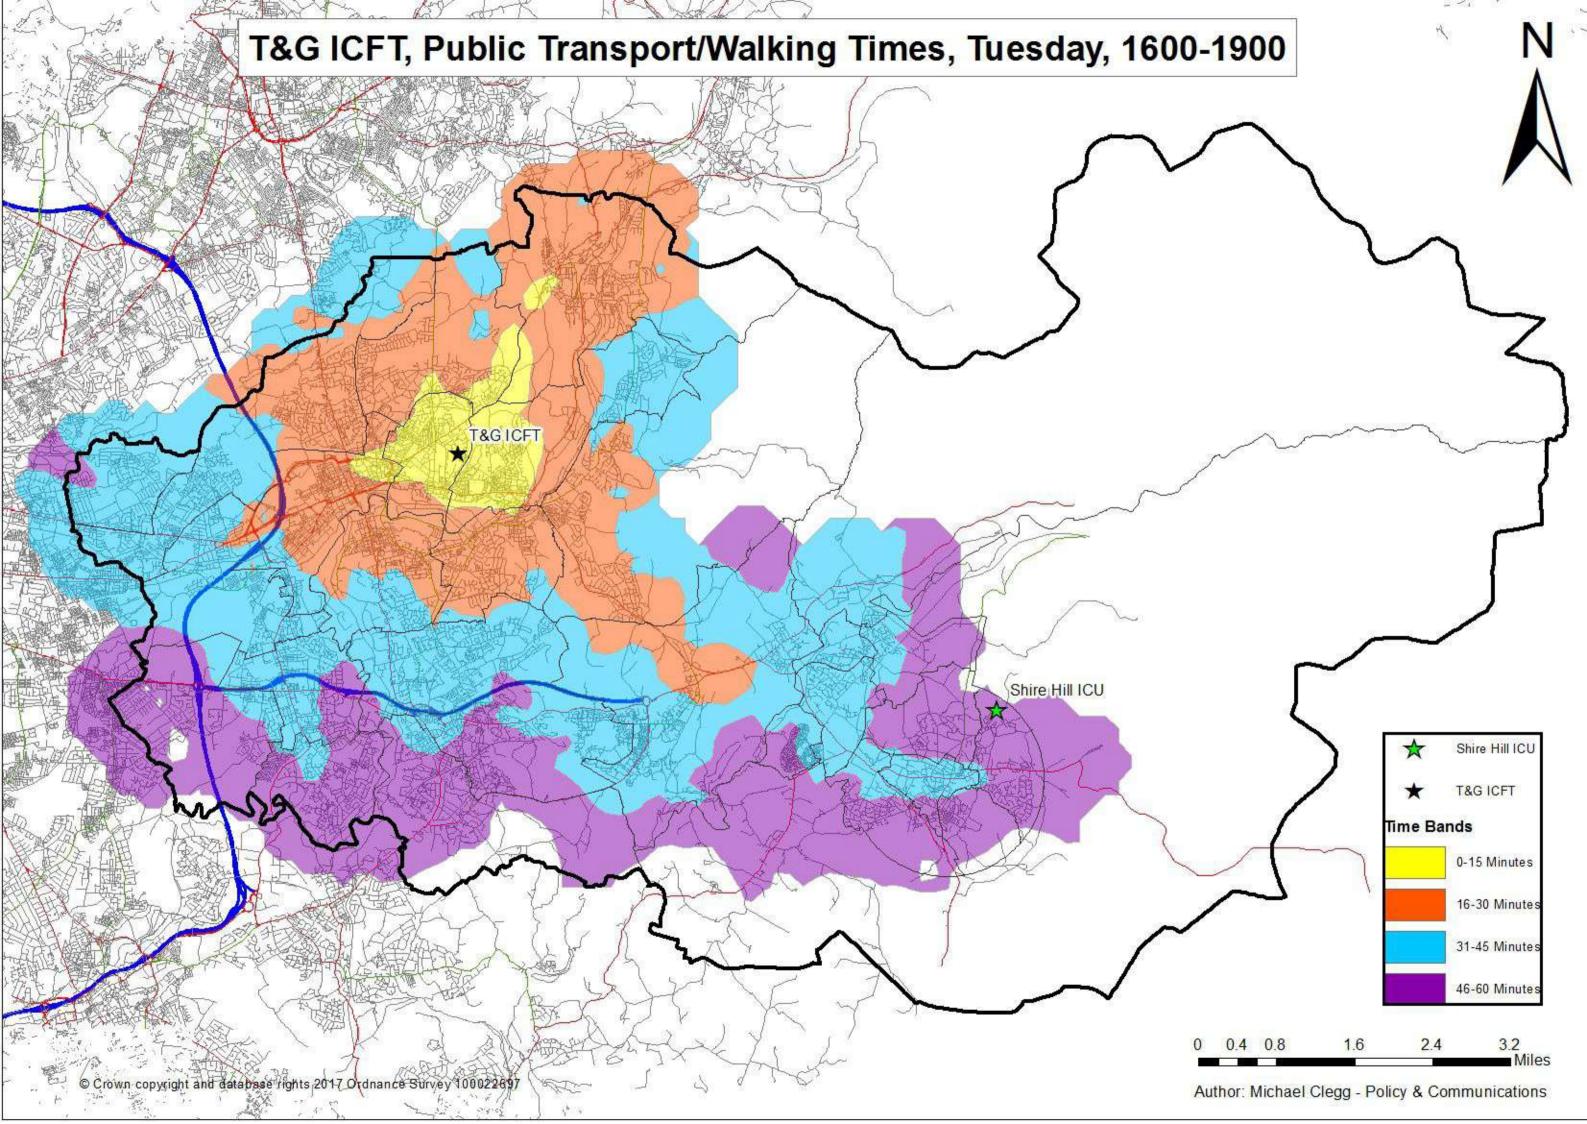

#### **Contents**

- 2 Ward Stays by Postcode and GP Practice, Per Year
- 12 Number of Referrals to Shire Hill Intermediate Care Unit Per Postcode Sector April 15 May 17
- 13 Number of Referrals to ICFT Intermediate Care Unit Per Postcode Sector April 15 May 17
- 14 Postcode Sector Analysis Table
- 15 Referrals to GP Surgeries to Shire Hill Intermediate Care April 15 May 17
- **16** Referrals to GP Surgeries to ICFT Intermediate Care April 15 May 17
- 17 Shire Hill Postcode Radius Map (Patient)
- **18** ICFT Postcode Radius Map (Patient)
- 19 Proportion of Patients within Specific Radius of Intermediate Care Providers
- 20 Travel Time Analysis Table
- 21 Travel Times from Key Locations within Tameside and Glossop
- 24 Shire Hill Drive Time Mon-Fri 0700 0900
- 25 ICFT Drive Time Mon-Fri 0700-0900
- 26 Shire Hill Drive Time Mon-Fri 1000-1600
- 27 ICFT Drive Time Mon-Fri 1000-1600
- 28 Shire Hill Drive Time Mon-Fri 1600-1900
- 29 ICFT Drive Time Mon-Fri 1600-1900
- **30** Shire Hill Drive Time Weekend 0700-1900
- 31 ICFT Drive Time Weekend 0700-1900
- **32** Shire Hill Public Transport/Walking Times Saturday 1000-1600
- **32** ICFT Public Transport/Walking Times Saturday 1000-1600
- **34** Shire Hill Public Transport/Walking Times Tuesday 0700-0900
- **35** ICFT Public Transport/Walking Times Tuesday 0700-0900
- 36 Shire Hill Public Transport/Walking Times Tuesday 1000-1600
- **37** ICFT Public Transport/Walking Times Tuesday 1000-1600
- 38 Shire Hill Public Transport/Walking Times Tuesday 1600-1900
- 39 ICFT Public Transport/Walking Times Tuesday 1600-1900
- 40 Shire Hill ICU Walk Time
- 41 ICFT Walk Time