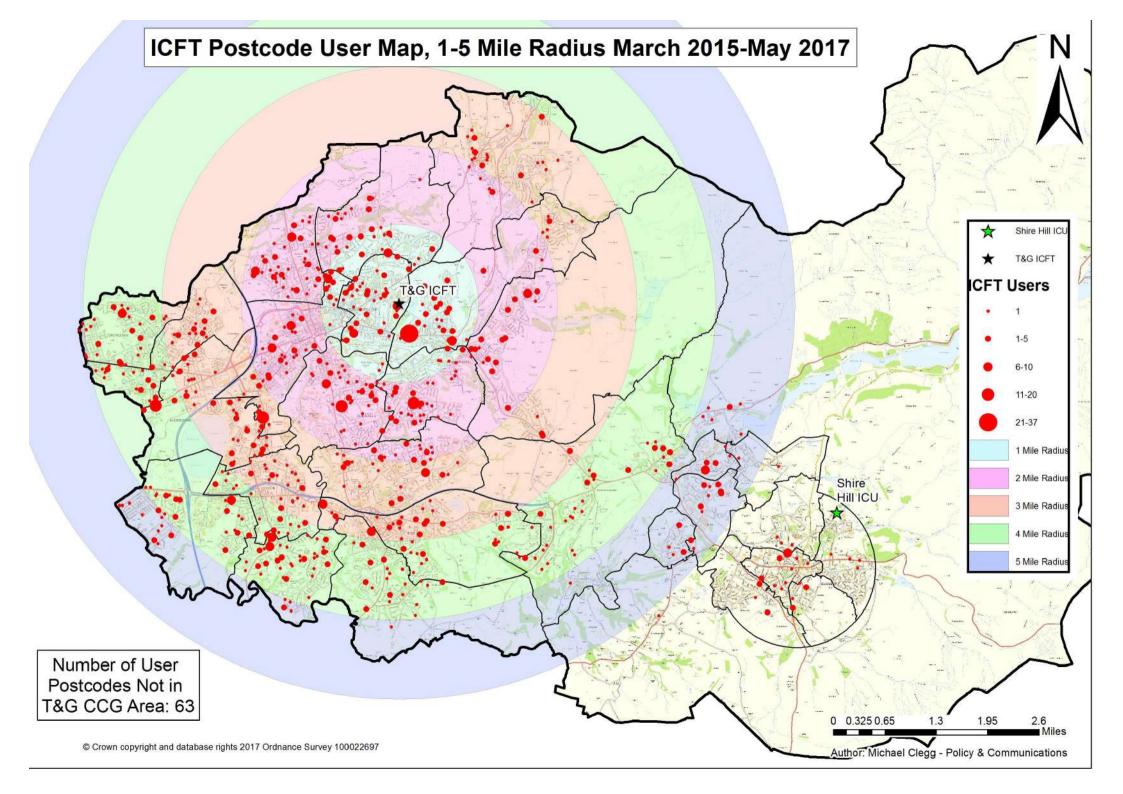

#### **Contents**

- 2 Ward Stays by Postcode and GP Practice, Per Year
- 12 Number of Referrals to Shire Hill Intermediate Care Unit Per Postcode Sector April 15 May 17
- 13 Number of Referrals to ICFT Intermediate Care Unit Per Postcode Sector April 15 May 17
- 14 Postcode Sector Analysis Table
- 15 Referrals to GP Surgeries to Shire Hill Intermediate Care April 15 May 17
- **16** Referrals to GP Surgeries to ICFT Intermediate Care April 15 May 17
- 17 Shire Hill Postcode Radius Map (Patient)
- **18** ICFT Postcode Radius Map (Patient)
- 19 Proportion of Patients within Specific Radius of Intermediate Care Providers
- 20 Travel Time Analysis Table
- 21 Travel Times from Key Locations within Tameside and Glossop
- 24 Shire Hill Drive Time Mon-Fri 0700 0900
- 25 ICFT Drive Time Mon-Fri 0700-0900
- 26 Shire Hill Drive Time Mon-Fri 1000-1600
- 27 ICFT Drive Time Mon-Fri 1000-1600
- 28 Shire Hill Drive Time Mon-Fri 1600-1900
- 29 ICFT Drive Time Mon-Fri 1600-1900
- **30** Shire Hill Drive Time Weekend 0700-1900
- 31 ICFT Drive Time Weekend 0700-1900
- **32** Shire Hill Public Transport/Walking Times Saturday 1000-1600
- **32** ICFT Public Transport/Walking Times Saturday 1000-1600
- **34** Shire Hill Public Transport/Walking Times Tuesday 0700-0900
- **35** ICFT Public Transport/Walking Times Tuesday 0700-0900
- 36 Shire Hill Public Transport/Walking Times Tuesday 1000-1600
- **37** ICFT Public Transport/Walking Times Tuesday 1000-1600
- 38 Shire Hill Public Transport/Walking Times Tuesday 1600-1900
- 39 ICFT Public Transport/Walking Times Tuesday 1600-1900
- 40 Shire Hill ICU Walk Time
- 41 ICFT Walk Time