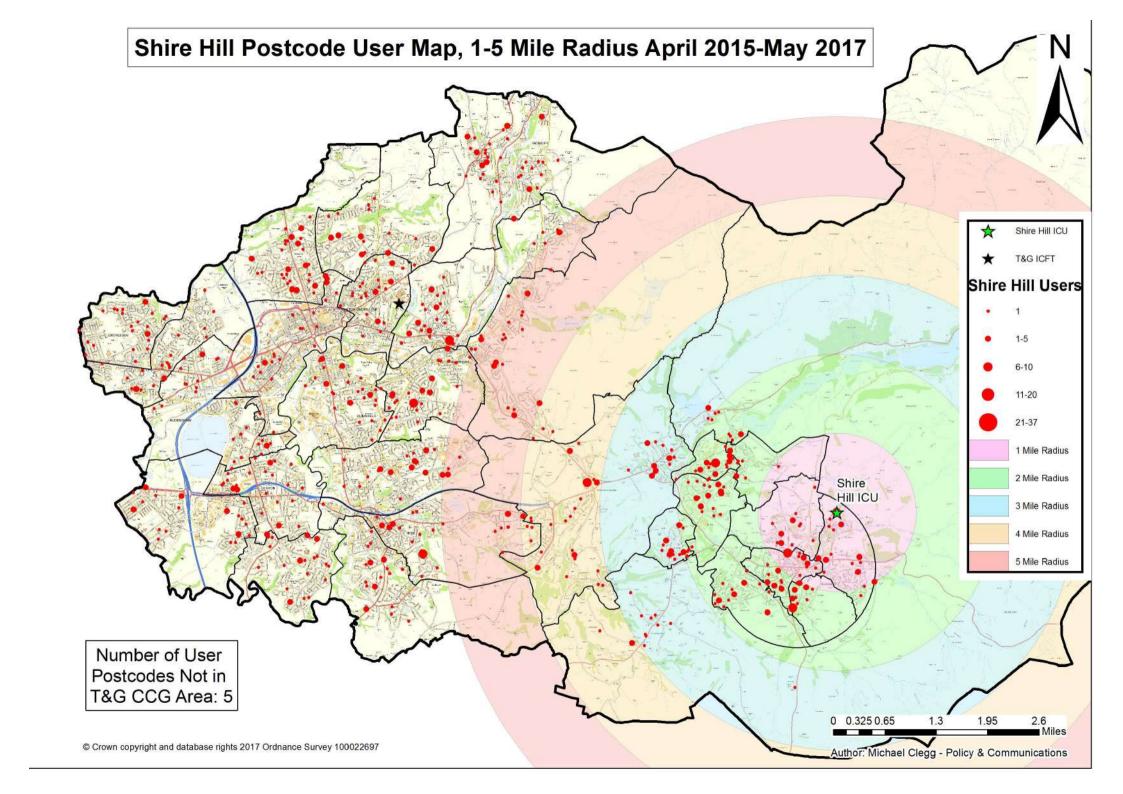

#### **Contents**

- 2 Ward Stays by Postcode and GP Practice, Per Year
- 12 Number of Referrals to Shire Hill Intermediate Care Unit Per Postcode Sector April 15 May 17
- 13 Number of Referrals to ICFT Intermediate Care Unit Per Postcode Sector April 15 May 17
- 14 Postcode Sector Analysis Table
- 15 Referrals to GP Surgeries to Shire Hill Intermediate Care April 15 May 17
- **16** Referrals to GP Surgeries to ICFT Intermediate Care April 15 May 17
- 17 Shire Hill Postcode Radius Map (Patient)
- **18** ICFT Postcode Radius Map (Patient)
- 19 Proportion of Patients within Specific Radius of Intermediate Care Providers
- 20 Travel Time Analysis Table
- 21 Travel Times from Key Locations within Tameside and Glossop
- 24 Shire Hill Drive Time Mon-Fri 0700 0900
- 25 ICFT Drive Time Mon-Fri 0700-0900
- 26 Shire Hill Drive Time Mon-Fri 1000-1600
- 27 ICFT Drive Time Mon-Fri 1000-1600
- 28 Shire Hill Drive Time Mon-Fri 1600-1900
- 29 ICFT Drive Time Mon-Fri 1600-1900
- **30** Shire Hill Drive Time Weekend 0700-1900
- 31 ICFT Drive Time Weekend 0700-1900
- **32** Shire Hill Public Transport/Walking Times Saturday 1000-1600
- **32** ICFT Public Transport/Walking Times Saturday 1000-1600
- **34** Shire Hill Public Transport/Walking Times Tuesday 0700-0900
- **35** ICFT Public Transport/Walking Times Tuesday 0700-0900
- 36 Shire Hill Public Transport/Walking Times Tuesday 1000-1600
- **37** ICFT Public Transport/Walking Times Tuesday 1000-1600
- 38 Shire Hill Public Transport/Walking Times Tuesday 1600-1900
- 39 ICFT Public Transport/Walking Times Tuesday 1600-1900
- 40 Shire Hill ICU Walk Time
- 41 ICFT Walk Time