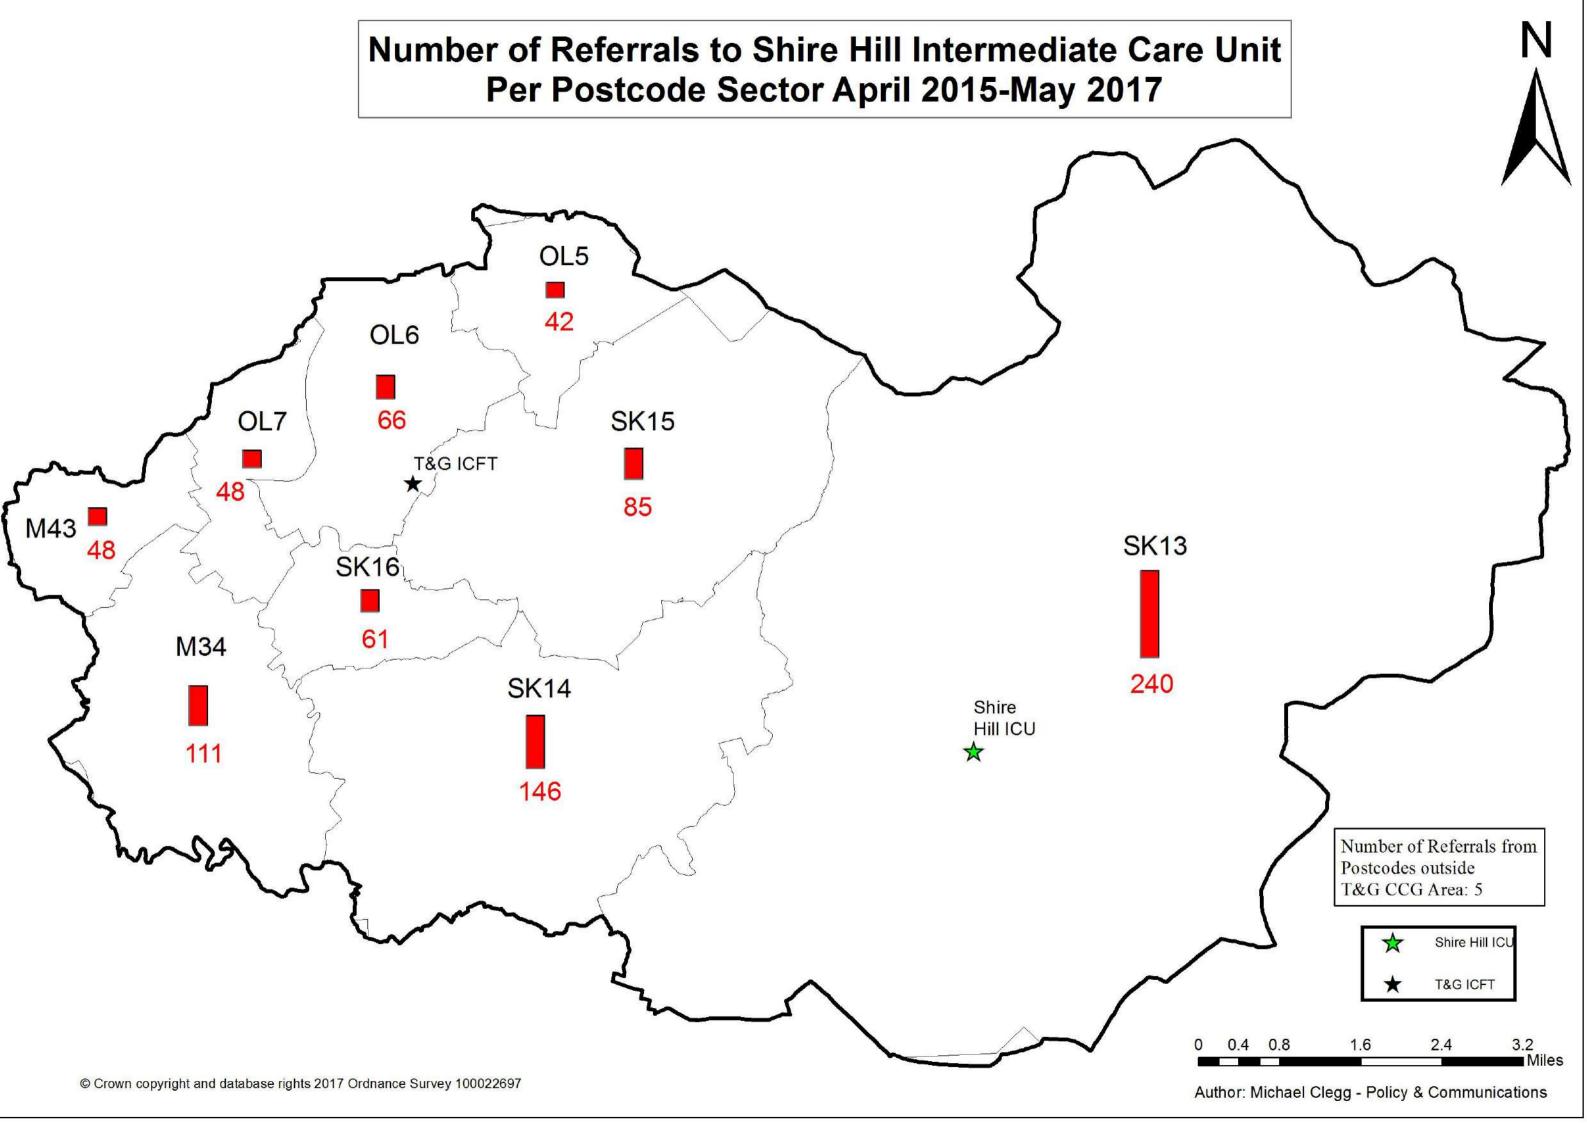

#### **Contents**

- 2 Ward Stays by Postcode and GP Practice, Per Year
- 12 Number of Referrals to Shire Hill Intermediate Care Unit Per Postcode Sector April 15 May 17
- 13 Number of Referrals to ICFT Intermediate Care Unit Per Postcode Sector April 15 May 17
- 14 Postcode Sector Analysis Table
- 15 Referrals to GP Surgeries to Shire Hill Intermediate Care April 15 May 17
- **16** Referrals to GP Surgeries to ICFT Intermediate Care April 15 May 17
- 17 Shire Hill Postcode Radius Map (Patient)
- **18** ICFT Postcode Radius Map (Patient)
- 19 Proportion of Patients within Specific Radius of Intermediate Care Providers
- 20 Travel Time Analysis Table
- 21 Travel Times from Key Locations within Tameside and Glossop
- 24 Shire Hill Drive Time Mon-Fri 0700 0900
- 25 ICFT Drive Time Mon-Fri 0700-0900
- 26 Shire Hill Drive Time Mon-Fri 1000-1600
- 27 ICFT Drive Time Mon-Fri 1000-1600
- 28 Shire Hill Drive Time Mon-Fri 1600-1900
- 29 ICFT Drive Time Mon-Fri 1600-1900
- **30** Shire Hill Drive Time Weekend 0700-1900
- 31 ICFT Drive Time Weekend 0700-1900
- **32** Shire Hill Public Transport/Walking Times Saturday 1000-1600
- **32** ICFT Public Transport/Walking Times Saturday 1000-1600
- **34** Shire Hill Public Transport/Walking Times Tuesday 0700-0900
- **35** ICFT Public Transport/Walking Times Tuesday 0700-0900
- 36 Shire Hill Public Transport/Walking Times Tuesday 1000-1600
- **37** ICFT Public Transport/Walking Times Tuesday 1000-1600
- 38 Shire Hill Public Transport/Walking Times Tuesday 1600-1900
- 39 ICFT Public Transport/Walking Times Tuesday 1600-1900
- 40 Shire Hill ICU Walk Time
- 41 ICFT Walk Time