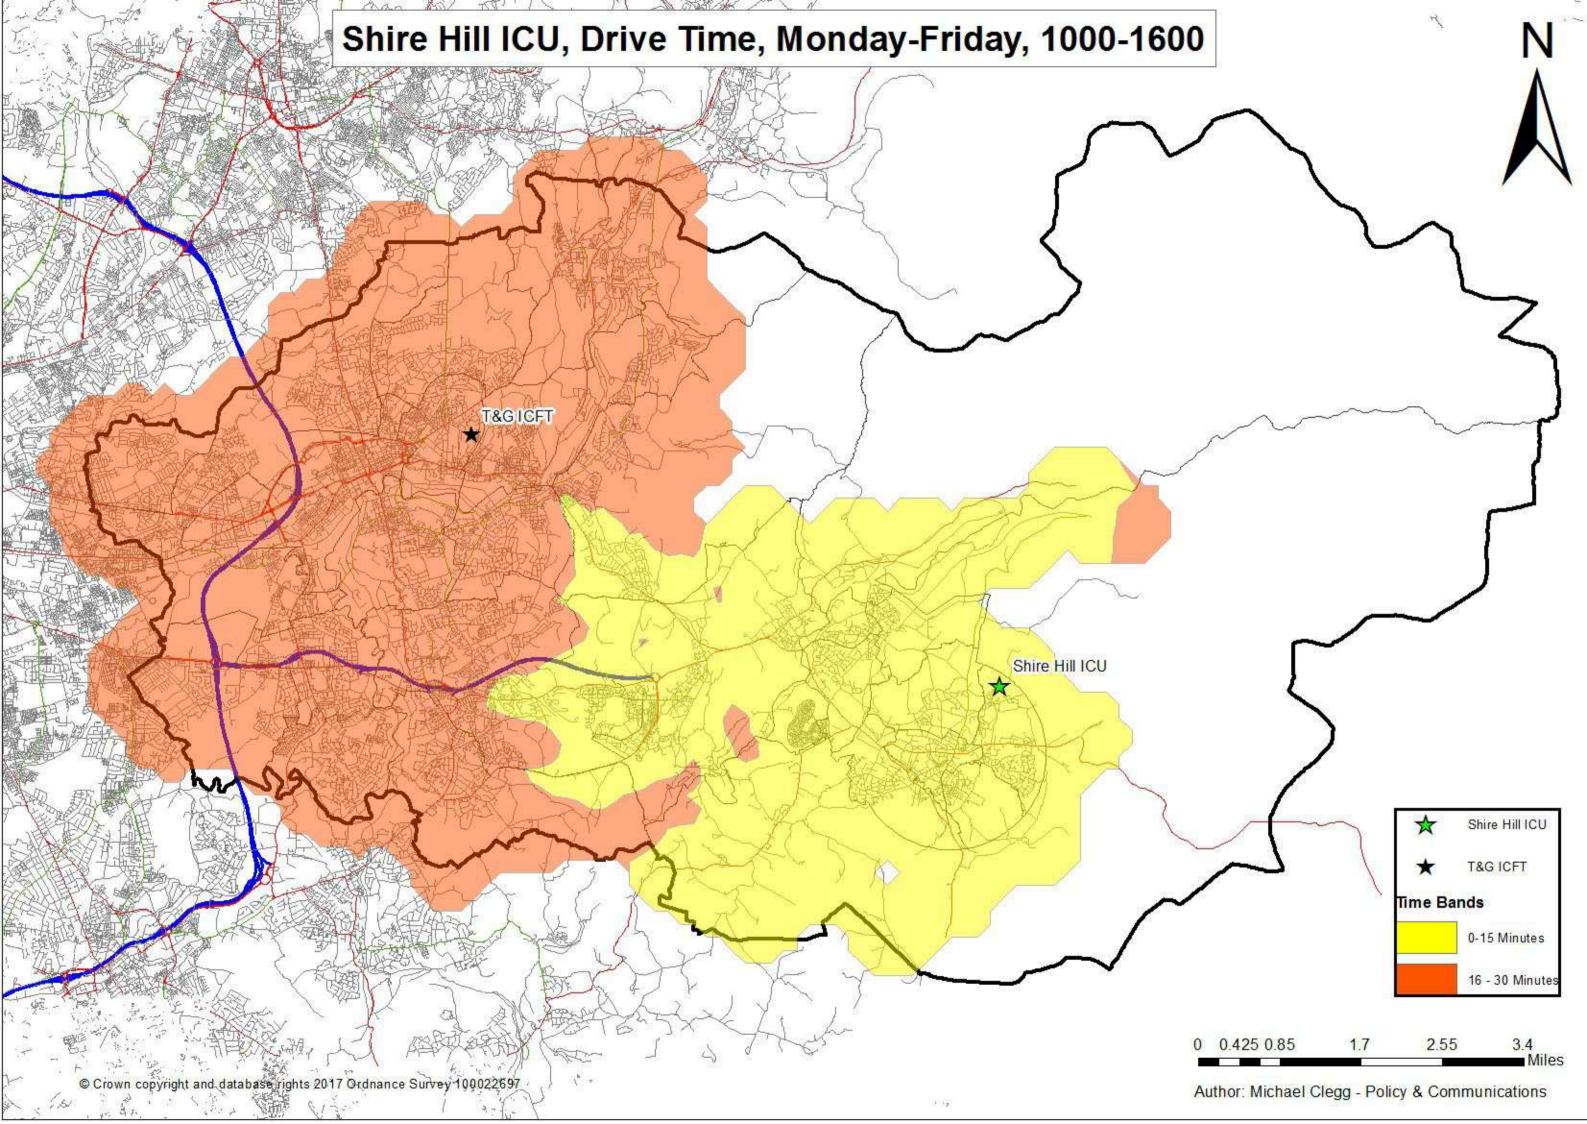

#### **Contents**

- 2 Ward Stays by Postcode and GP Practice, Per Year
- 12 Number of Referrals to Shire Hill Intermediate Care Unit Per Postcode Sector April 15 May 17
- 13 Number of Referrals to ICFT Intermediate Care Unit Per Postcode Sector April 15 May 17
- 14 Postcode Sector Analysis Table
- 15 Referrals to GP Surgeries to Shire Hill Intermediate Care April 15 May 17
- **16** Referrals to GP Surgeries to ICFT Intermediate Care April 15 May 17
- 17 Shire Hill Postcode Radius Map (Patient)
- **18** ICFT Postcode Radius Map (Patient)
- 19 Proportion of Patients within Specific Radius of Intermediate Care Providers
- 20 Travel Time Analysis Table
- 21 Travel Times from Key Locations within Tameside and Glossop
- 24 Shire Hill Drive Time Mon-Fri 0700 0900
- 25 ICFT Drive Time Mon-Fri 0700-0900
- 26 Shire Hill Drive Time Mon-Fri 1000-1600
- 27 ICFT Drive Time Mon-Fri 1000-1600
- 28 Shire Hill Drive Time Mon-Fri 1600-1900
- 29 ICFT Drive Time Mon-Fri 1600-1900
- **30** Shire Hill Drive Time Weekend 0700-1900
- 31 ICFT Drive Time Weekend 0700-1900
- **32** Shire Hill Public Transport/Walking Times Saturday 1000-1600
- **32** ICFT Public Transport/Walking Times Saturday 1000-1600
- **34** Shire Hill Public Transport/Walking Times Tuesday 0700-0900
- **35** ICFT Public Transport/Walking Times Tuesday 0700-0900
- 36 Shire Hill Public Transport/Walking Times Tuesday 1000-1600
- **37** ICFT Public Transport/Walking Times Tuesday 1000-1600
- 38 Shire Hill Public Transport/Walking Times Tuesday 1600-1900
- 39 ICFT Public Transport/Walking Times Tuesday 1600-1900
- 40 Shire Hill ICU Walk Time
- 41 ICFT Walk Time