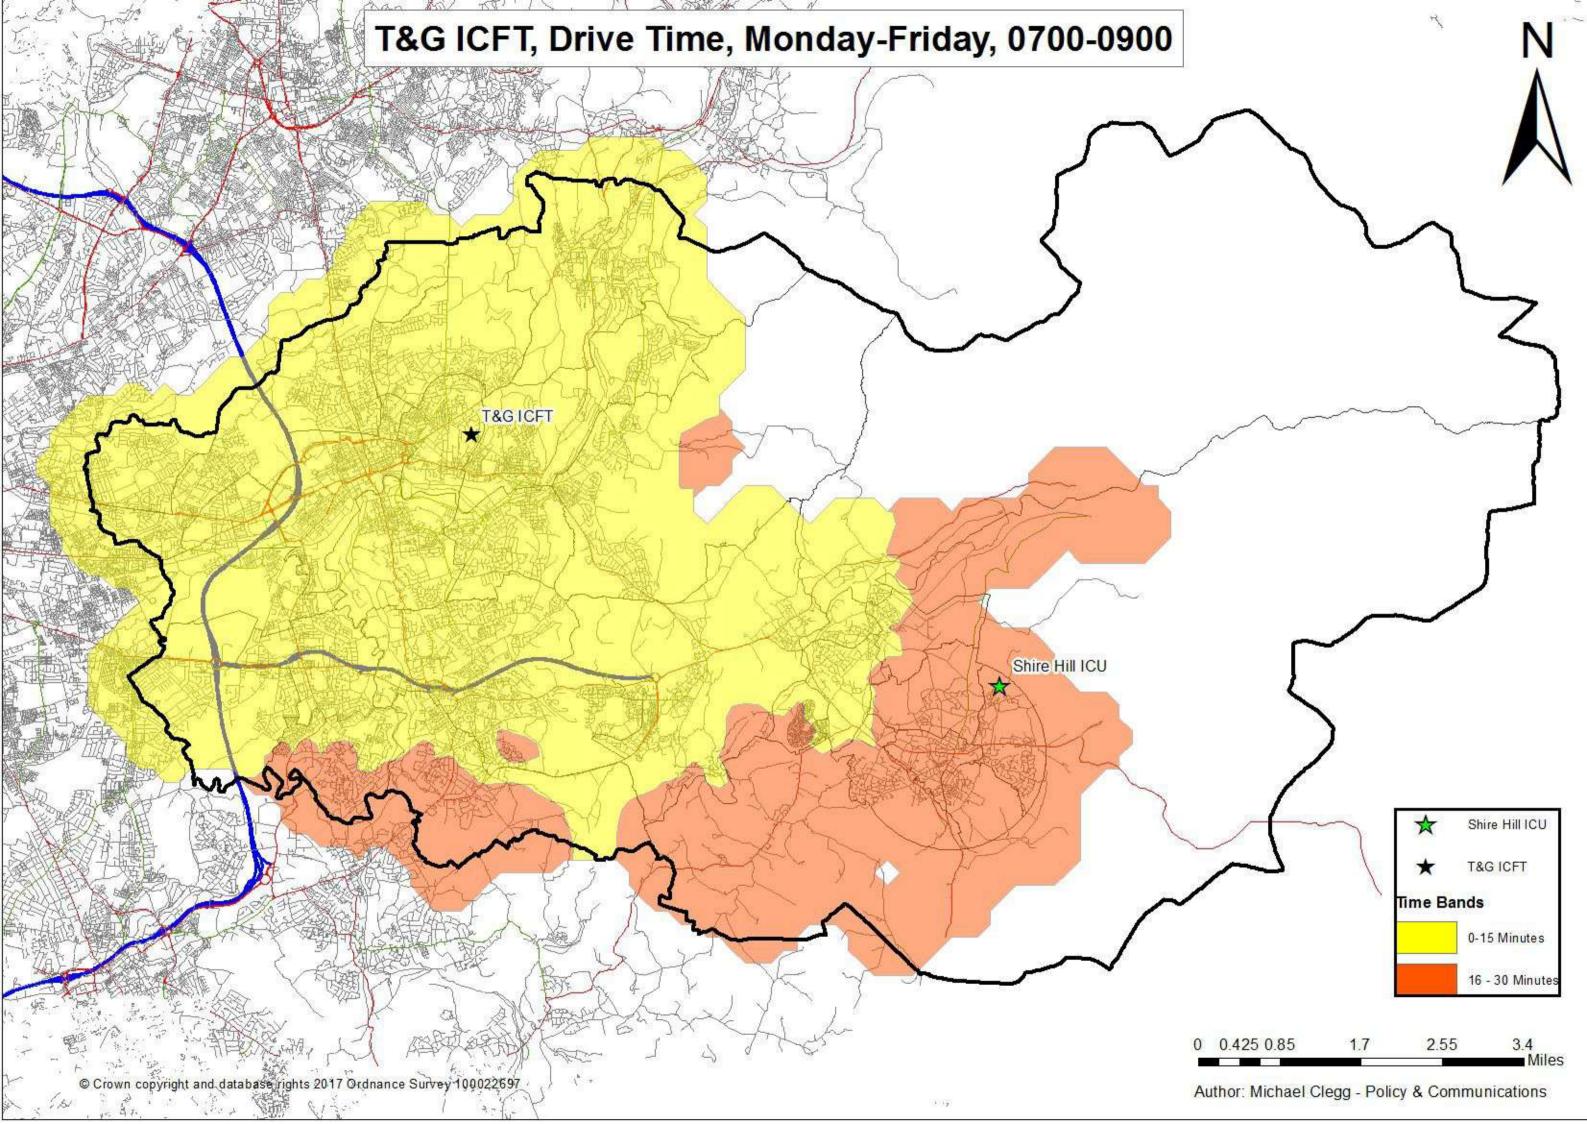

#### **Contents**

- 2 Ward Stays by Postcode and GP Practice, Per Year
- 12 Number of Referrals to Shire Hill Intermediate Care Unit Per Postcode Sector April 15 May 17
- 13 Number of Referrals to ICFT Intermediate Care Unit Per Postcode Sector April 15 May 17
- 14 Postcode Sector Analysis Table
- 15 Referrals to GP Surgeries to Shire Hill Intermediate Care April 15 May 17
- **16** Referrals to GP Surgeries to ICFT Intermediate Care April 15 May 17
- 17 Shire Hill Postcode Radius Map (Patient)
- **18** ICFT Postcode Radius Map (Patient)
- 19 Proportion of Patients within Specific Radius of Intermediate Care Providers
- 20 Travel Time Analysis Table
- 21 Travel Times from Key Locations within Tameside and Glossop
- 24 Shire Hill Drive Time Mon-Fri 0700 0900
- 25 ICFT Drive Time Mon-Fri 0700-0900
- 26 Shire Hill Drive Time Mon-Fri 1000-1600
- 27 ICFT Drive Time Mon-Fri 1000-1600
- 28 Shire Hill Drive Time Mon-Fri 1600-1900
- 29 ICFT Drive Time Mon-Fri 1600-1900
- **30** Shire Hill Drive Time Weekend 0700-1900
- 31 ICFT Drive Time Weekend 0700-1900
- **32** Shire Hill Public Transport/Walking Times Saturday 1000-1600
- **32** ICFT Public Transport/Walking Times Saturday 1000-1600
- **34** Shire Hill Public Transport/Walking Times Tuesday 0700-0900
- **35** ICFT Public Transport/Walking Times Tuesday 0700-0900
- 36 Shire Hill Public Transport/Walking Times Tuesday 1000-1600
- **37** ICFT Public Transport/Walking Times Tuesday 1000-1600
- 38 Shire Hill Public Transport/Walking Times Tuesday 1600-1900
- 39 ICFT Public Transport/Walking Times Tuesday 1600-1900
- 40 Shire Hill ICU Walk Time
- 41 ICFT Walk Time