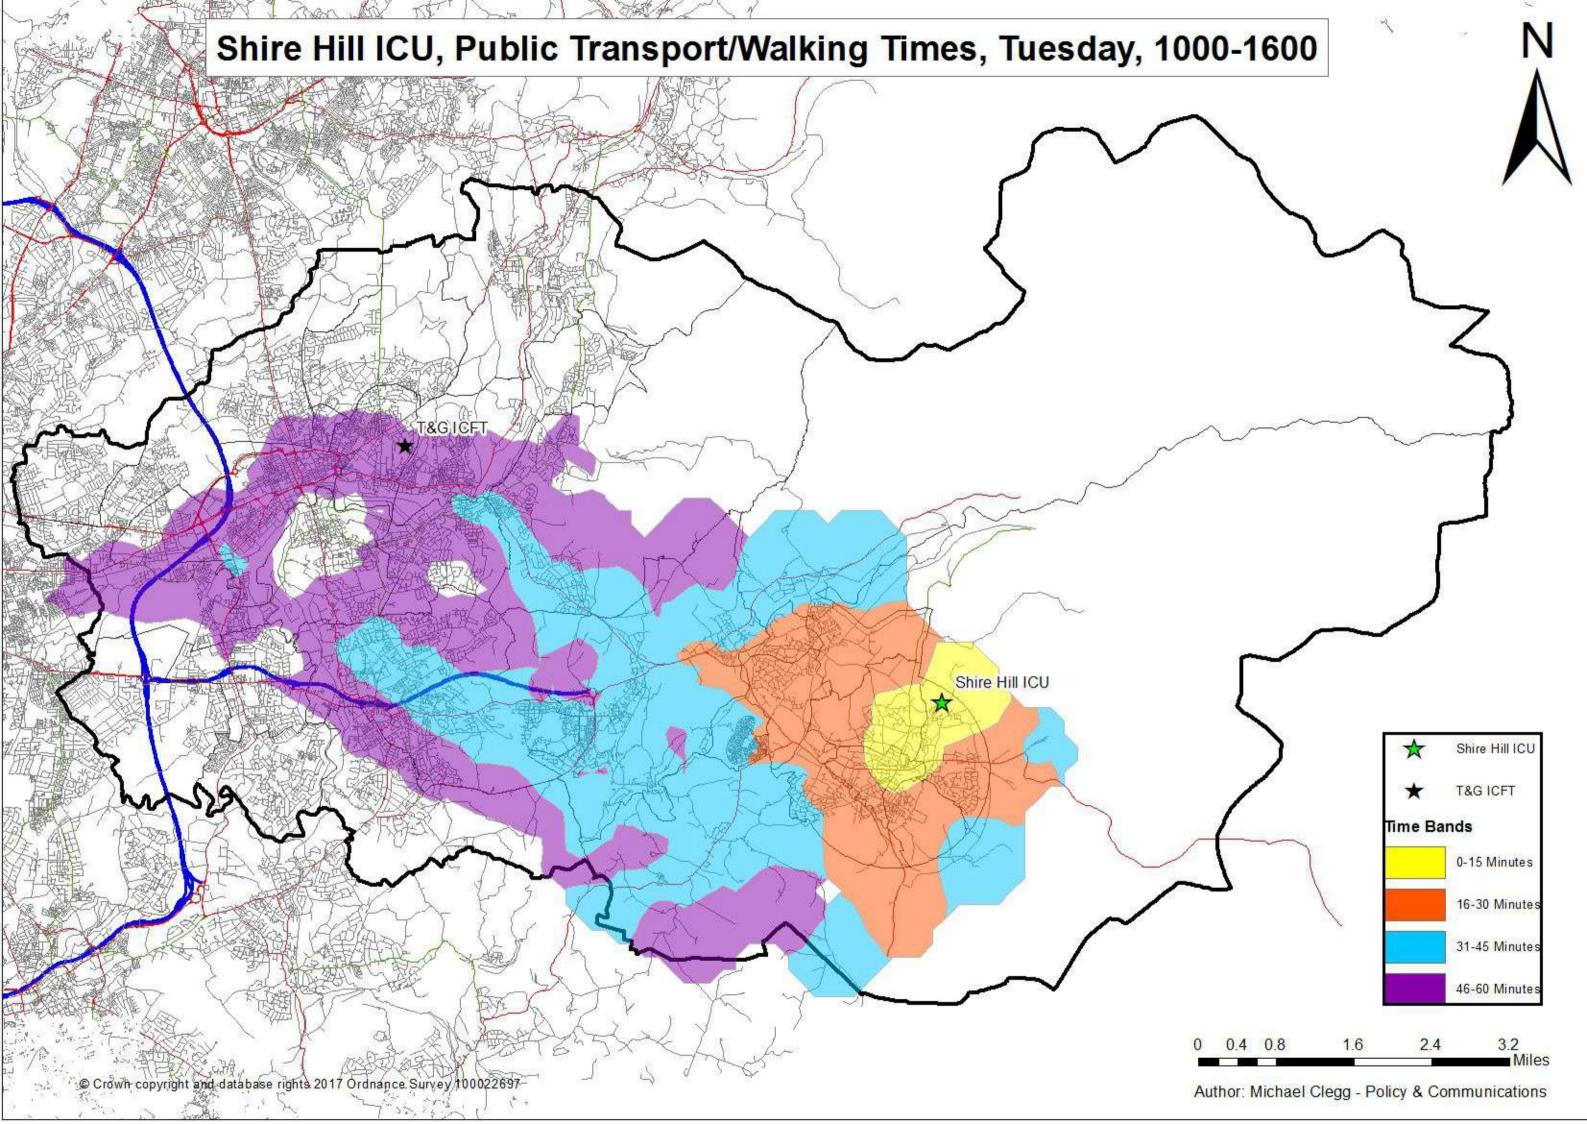

#### **Contents**

- 2 Ward Stays by Postcode and GP Practice, Per Year
- 12 Number of Referrals to Shire Hill Intermediate Care Unit Per Postcode Sector April 15 May 17
- 13 Number of Referrals to ICFT Intermediate Care Unit Per Postcode Sector April 15 May 17
- 14 Postcode Sector Analysis Table
- 15 Referrals to GP Surgeries to Shire Hill Intermediate Care April 15 May 17
- **16** Referrals to GP Surgeries to ICFT Intermediate Care April 15 May 17
- 17 Shire Hill Postcode Radius Map (Patient)
- **18** ICFT Postcode Radius Map (Patient)
- 19 Proportion of Patients within Specific Radius of Intermediate Care Providers
- 20 Travel Time Analysis Table
- 21 Travel Times from Key Locations within Tameside and Glossop
- 24 Shire Hill Drive Time Mon-Fri 0700 0900
- 25 ICFT Drive Time Mon-Fri 0700-0900
- 26 Shire Hill Drive Time Mon-Fri 1000-1600
- 27 ICFT Drive Time Mon-Fri 1000-1600
- 28 Shire Hill Drive Time Mon-Fri 1600-1900
- 29 ICFT Drive Time Mon-Fri 1600-1900
- **30** Shire Hill Drive Time Weekend 0700-1900
- 31 ICFT Drive Time Weekend 0700-1900
- **32** Shire Hill Public Transport/Walking Times Saturday 1000-1600
- **32** ICFT Public Transport/Walking Times Saturday 1000-1600
- **34** Shire Hill Public Transport/Walking Times Tuesday 0700-0900
- **35** ICFT Public Transport/Walking Times Tuesday 0700-0900
- 36 Shire Hill Public Transport/Walking Times Tuesday 1000-1600
- **37** ICFT Public Transport/Walking Times Tuesday 1000-1600
- 38 Shire Hill Public Transport/Walking Times Tuesday 1600-1900
- 39 ICFT Public Transport/Walking Times Tuesday 1600-1900
- 40 Shire Hill ICU Walk Time
- 41 ICFT Walk Time