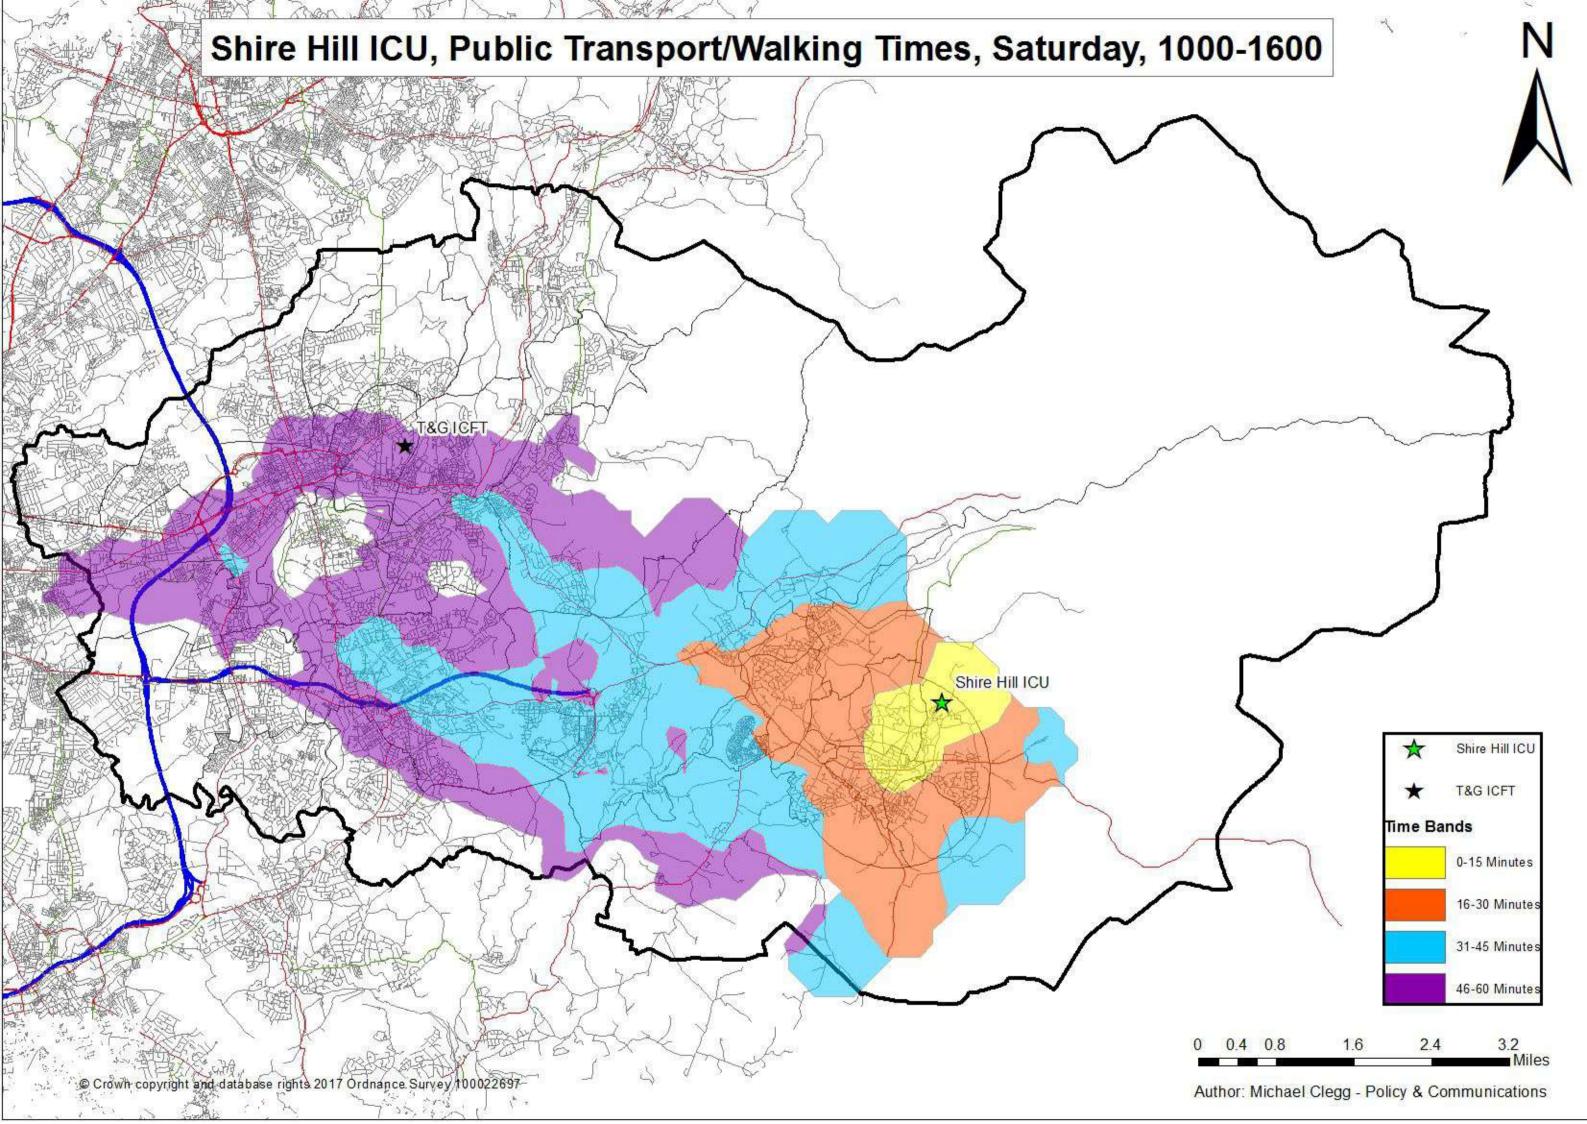

#### **Contents**

- 2 Ward Stays by Postcode and GP Practice, Per Year
- 12 Number of Referrals to Shire Hill Intermediate Care Unit Per Postcode Sector April 15 May 17
- 13 Number of Referrals to ICFT Intermediate Care Unit Per Postcode Sector April 15 May 17
- 14 Postcode Sector Analysis Table
- 15 Referrals to GP Surgeries to Shire Hill Intermediate Care April 15 May 17
- **16** Referrals to GP Surgeries to ICFT Intermediate Care April 15 May 17
- 17 Shire Hill Postcode Radius Map (Patient)
- **18** ICFT Postcode Radius Map (Patient)
- 19 Proportion of Patients within Specific Radius of Intermediate Care Providers
- 20 Travel Time Analysis Table
- 21 Travel Times from Key Locations within Tameside and Glossop
- 24 Shire Hill Drive Time Mon-Fri 0700 0900
- 25 ICFT Drive Time Mon-Fri 0700-0900
- 26 Shire Hill Drive Time Mon-Fri 1000-1600
- 27 ICFT Drive Time Mon-Fri 1000-1600
- 28 Shire Hill Drive Time Mon-Fri 1600-1900
- 29 ICFT Drive Time Mon-Fri 1600-1900
- **30** Shire Hill Drive Time Weekend 0700-1900
- 31 ICFT Drive Time Weekend 0700-1900
- **32** Shire Hill Public Transport/Walking Times Saturday 1000-1600
- **32** ICFT Public Transport/Walking Times Saturday 1000-1600
- **34** Shire Hill Public Transport/Walking Times Tuesday 0700-0900
- **35** ICFT Public Transport/Walking Times Tuesday 0700-0900
- 36 Shire Hill Public Transport/Walking Times Tuesday 1000-1600
- **37** ICFT Public Transport/Walking Times Tuesday 1000-1600
- 38 Shire Hill Public Transport/Walking Times Tuesday 1600-1900
- 39 ICFT Public Transport/Walking Times Tuesday 1600-1900
- 40 Shire Hill ICU Walk Time
- 41 ICFT Walk Time