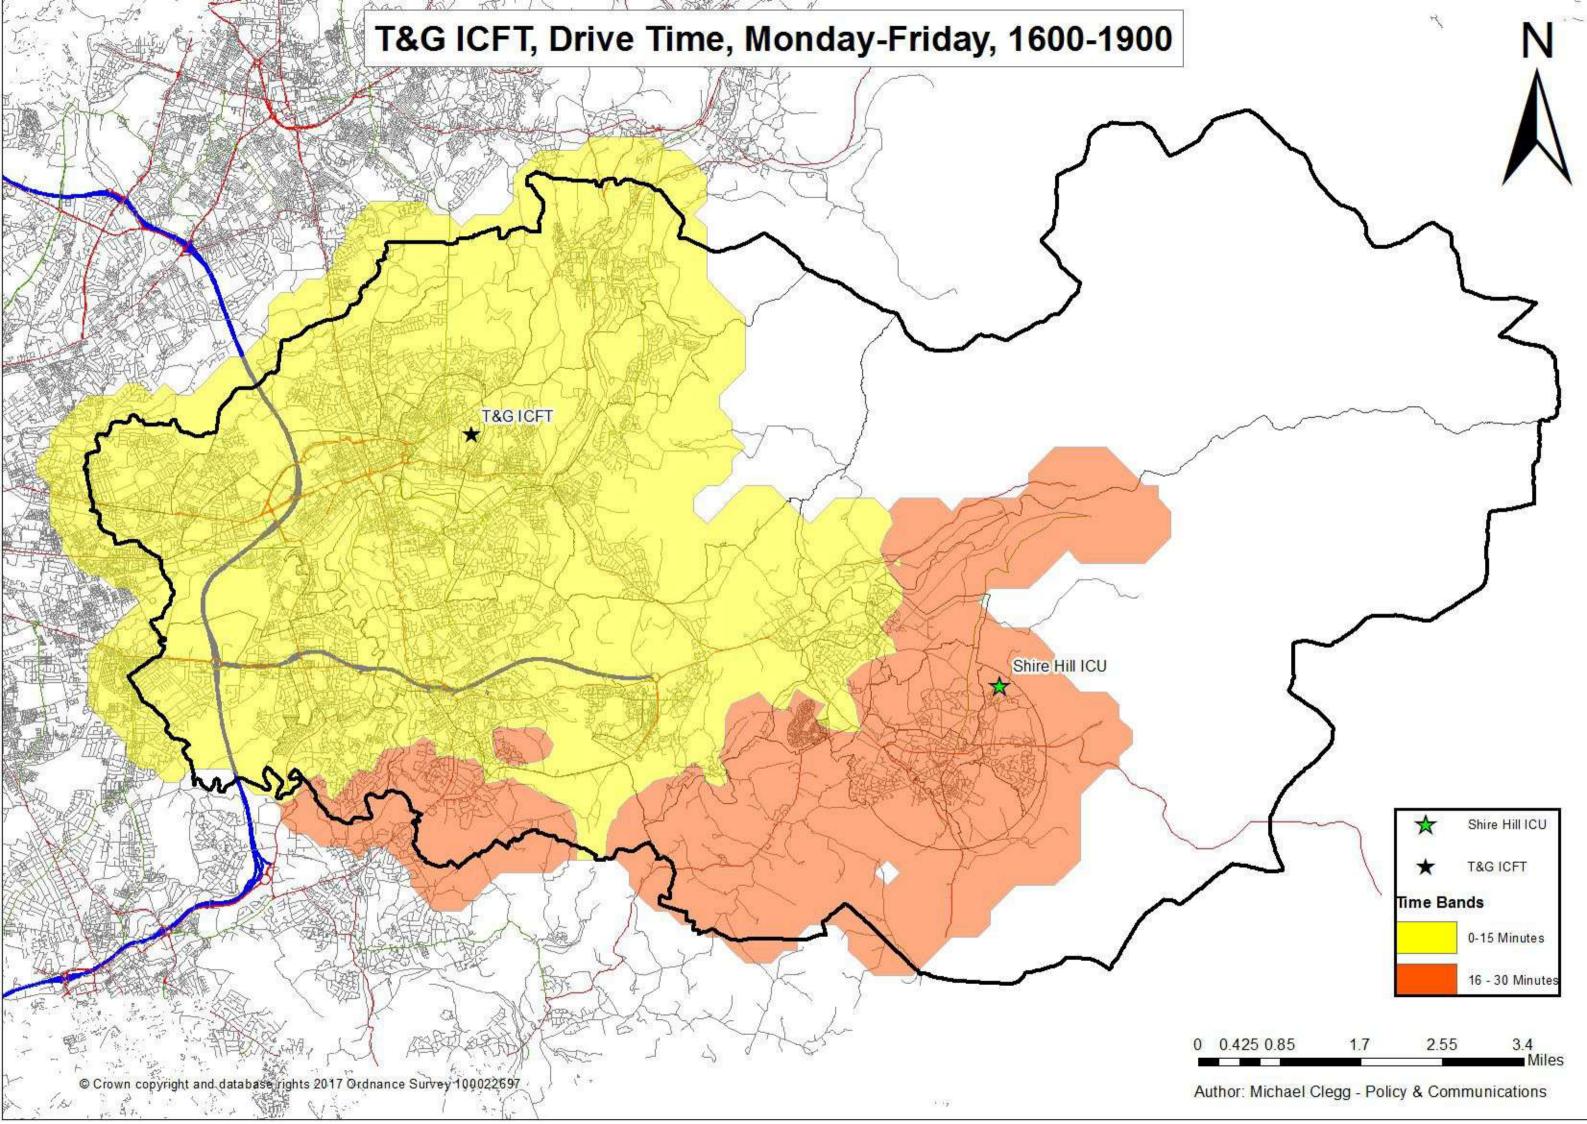

#### **Contents**

- 2 Ward Stays by Postcode and GP Practice, Per Year
- 12 Number of Referrals to Shire Hill Intermediate Care Unit Per Postcode Sector April 15 May 17
- 13 Number of Referrals to ICFT Intermediate Care Unit Per Postcode Sector April 15 May 17
- 14 Postcode Sector Analysis Table
- 15 Referrals to GP Surgeries to Shire Hill Intermediate Care April 15 May 17
- **16** Referrals to GP Surgeries to ICFT Intermediate Care April 15 May 17
- 17 Shire Hill Postcode Radius Map (Patient)
- **18** ICFT Postcode Radius Map (Patient)
- 19 Proportion of Patients within Specific Radius of Intermediate Care Providers
- 20 Travel Time Analysis Table
- 21 Travel Times from Key Locations within Tameside and Glossop
- 24 Shire Hill Drive Time Mon-Fri 0700 0900
- 25 ICFT Drive Time Mon-Fri 0700-0900
- 26 Shire Hill Drive Time Mon-Fri 1000-1600
- 27 ICFT Drive Time Mon-Fri 1000-1600
- 28 Shire Hill Drive Time Mon-Fri 1600-1900
- 29 ICFT Drive Time Mon-Fri 1600-1900
- **30** Shire Hill Drive Time Weekend 0700-1900
- 31 ICFT Drive Time Weekend 0700-1900
- **32** Shire Hill Public Transport/Walking Times Saturday 1000-1600
- **32** ICFT Public Transport/Walking Times Saturday 1000-1600
- **34** Shire Hill Public Transport/Walking Times Tuesday 0700-0900
- **35** ICFT Public Transport/Walking Times Tuesday 0700-0900
- 36 Shire Hill Public Transport/Walking Times Tuesday 1000-1600
- **37** ICFT Public Transport/Walking Times Tuesday 1000-1600
- 38 Shire Hill Public Transport/Walking Times Tuesday 1600-1900
- 39 ICFT Public Transport/Walking Times Tuesday 1600-1900
- 40 Shire Hill ICU Walk Time
- 41 ICFT Walk Time