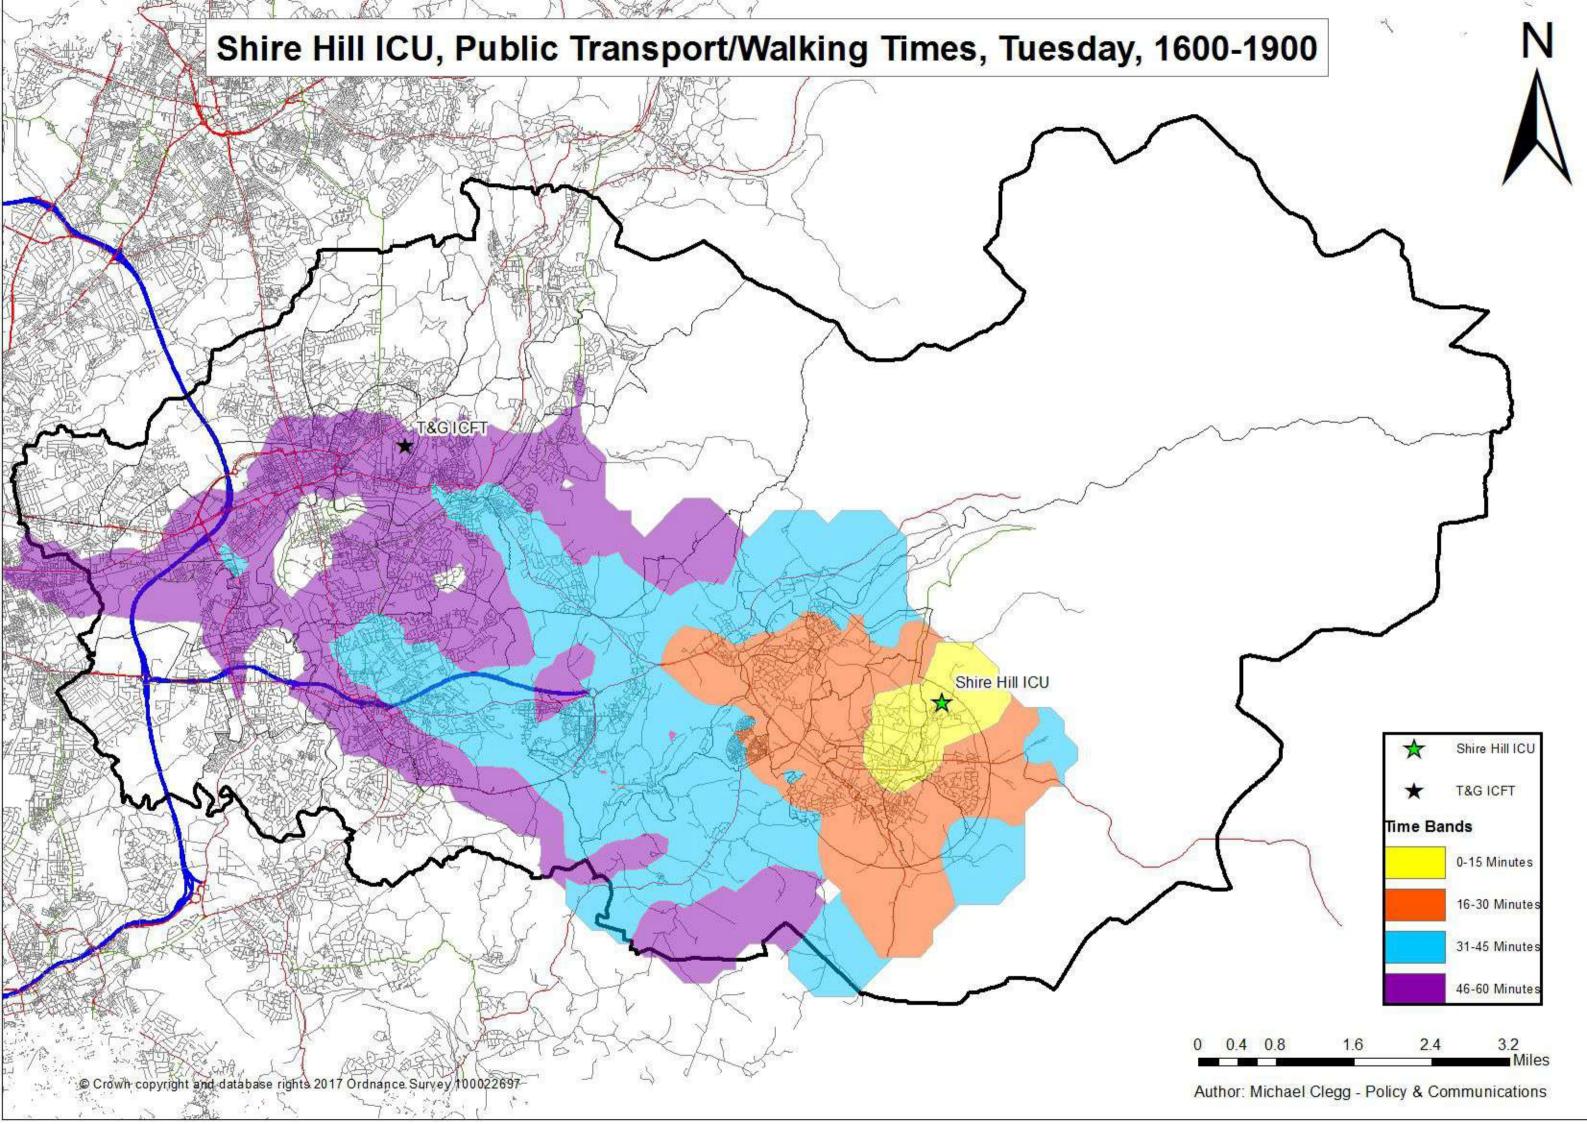

#### **Contents**

- 2 Ward Stays by Postcode and GP Practice, Per Year
- 12 Number of Referrals to Shire Hill Intermediate Care Unit Per Postcode Sector April 15 May 17
- 13 Number of Referrals to ICFT Intermediate Care Unit Per Postcode Sector April 15 May 17
- 14 Postcode Sector Analysis Table
- 15 Referrals to GP Surgeries to Shire Hill Intermediate Care April 15 May 17
- **16** Referrals to GP Surgeries to ICFT Intermediate Care April 15 May 17
- 17 Shire Hill Postcode Radius Map (Patient)
- **18** ICFT Postcode Radius Map (Patient)
- 19 Proportion of Patients within Specific Radius of Intermediate Care Providers
- 20 Travel Time Analysis Table
- 21 Travel Times from Key Locations within Tameside and Glossop
- 24 Shire Hill Drive Time Mon-Fri 0700 0900
- 25 ICFT Drive Time Mon-Fri 0700-0900
- 26 Shire Hill Drive Time Mon-Fri 1000-1600
- 27 ICFT Drive Time Mon-Fri 1000-1600
- 28 Shire Hill Drive Time Mon-Fri 1600-1900
- 29 ICFT Drive Time Mon-Fri 1600-1900
- **30** Shire Hill Drive Time Weekend 0700-1900
- 31 ICFT Drive Time Weekend 0700-1900
- **32** Shire Hill Public Transport/Walking Times Saturday 1000-1600
- **32** ICFT Public Transport/Walking Times Saturday 1000-1600
- **34** Shire Hill Public Transport/Walking Times Tuesday 0700-0900
- **35** ICFT Public Transport/Walking Times Tuesday 0700-0900
- 36 Shire Hill Public Transport/Walking Times Tuesday 1000-1600
- **37** ICFT Public Transport/Walking Times Tuesday 1000-1600
- 38 Shire Hill Public Transport/Walking Times Tuesday 1600-1900
- 39 ICFT Public Transport/Walking Times Tuesday 1600-1900
- 40 Shire Hill ICU Walk Time
- 41 ICFT Walk Time