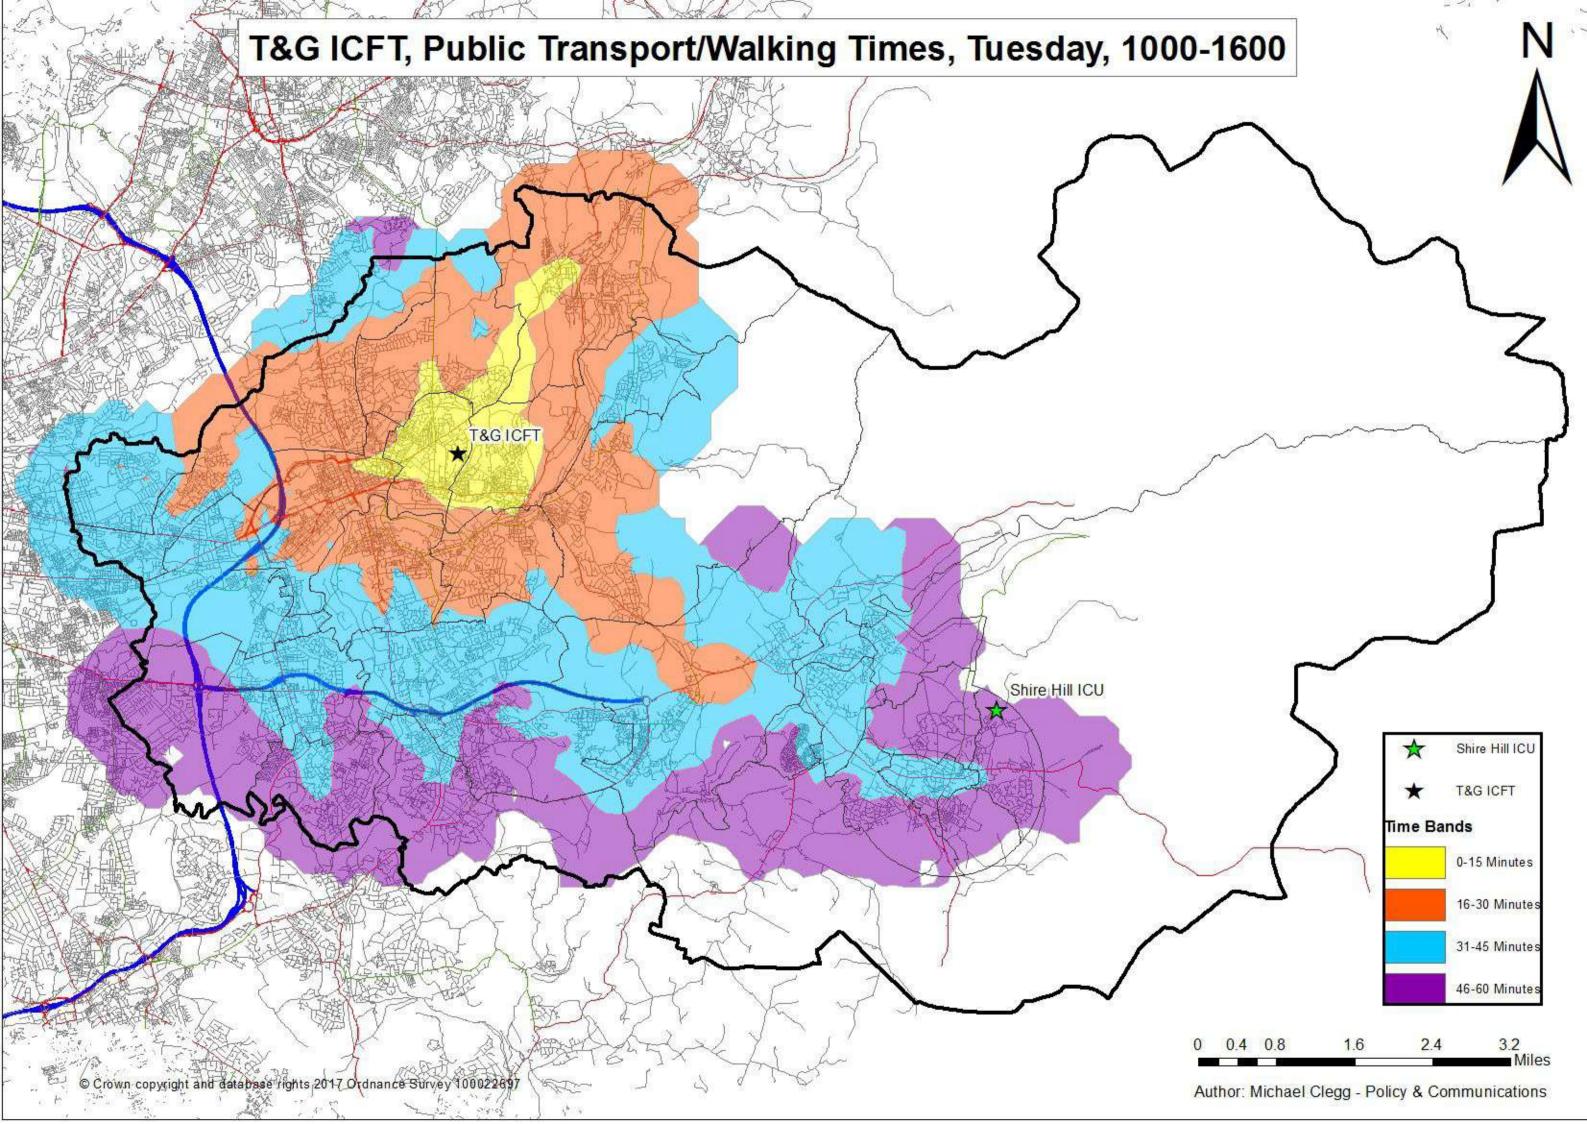

#### **Contents**

- 2 Ward Stays by Postcode and GP Practice, Per Year
- 12 Number of Referrals to Shire Hill Intermediate Care Unit Per Postcode Sector April 15 May 17
- 13 Number of Referrals to ICFT Intermediate Care Unit Per Postcode Sector April 15 May 17
- 14 Postcode Sector Analysis Table
- 15 Referrals to GP Surgeries to Shire Hill Intermediate Care April 15 May 17
- **16** Referrals to GP Surgeries to ICFT Intermediate Care April 15 May 17
- 17 Shire Hill Postcode Radius Map (Patient)
- **18** ICFT Postcode Radius Map (Patient)
- 19 Proportion of Patients within Specific Radius of Intermediate Care Providers
- 20 Travel Time Analysis Table
- 21 Travel Times from Key Locations within Tameside and Glossop
- 24 Shire Hill Drive Time Mon-Fri 0700 0900
- 25 ICFT Drive Time Mon-Fri 0700-0900
- 26 Shire Hill Drive Time Mon-Fri 1000-1600
- 27 ICFT Drive Time Mon-Fri 1000-1600
- 28 Shire Hill Drive Time Mon-Fri 1600-1900
- 29 ICFT Drive Time Mon-Fri 1600-1900
- **30** Shire Hill Drive Time Weekend 0700-1900
- 31 ICFT Drive Time Weekend 0700-1900
- **32** Shire Hill Public Transport/Walking Times Saturday 1000-1600
- **32** ICFT Public Transport/Walking Times Saturday 1000-1600
- **34** Shire Hill Public Transport/Walking Times Tuesday 0700-0900
- **35** ICFT Public Transport/Walking Times Tuesday 0700-0900
- 36 Shire Hill Public Transport/Walking Times Tuesday 1000-1600
- **37** ICFT Public Transport/Walking Times Tuesday 1000-1600
- 38 Shire Hill Public Transport/Walking Times Tuesday 1600-1900
- 39 ICFT Public Transport/Walking Times Tuesday 1600-1900
- 40 Shire Hill ICU Walk Time
- 41 ICFT Walk Time