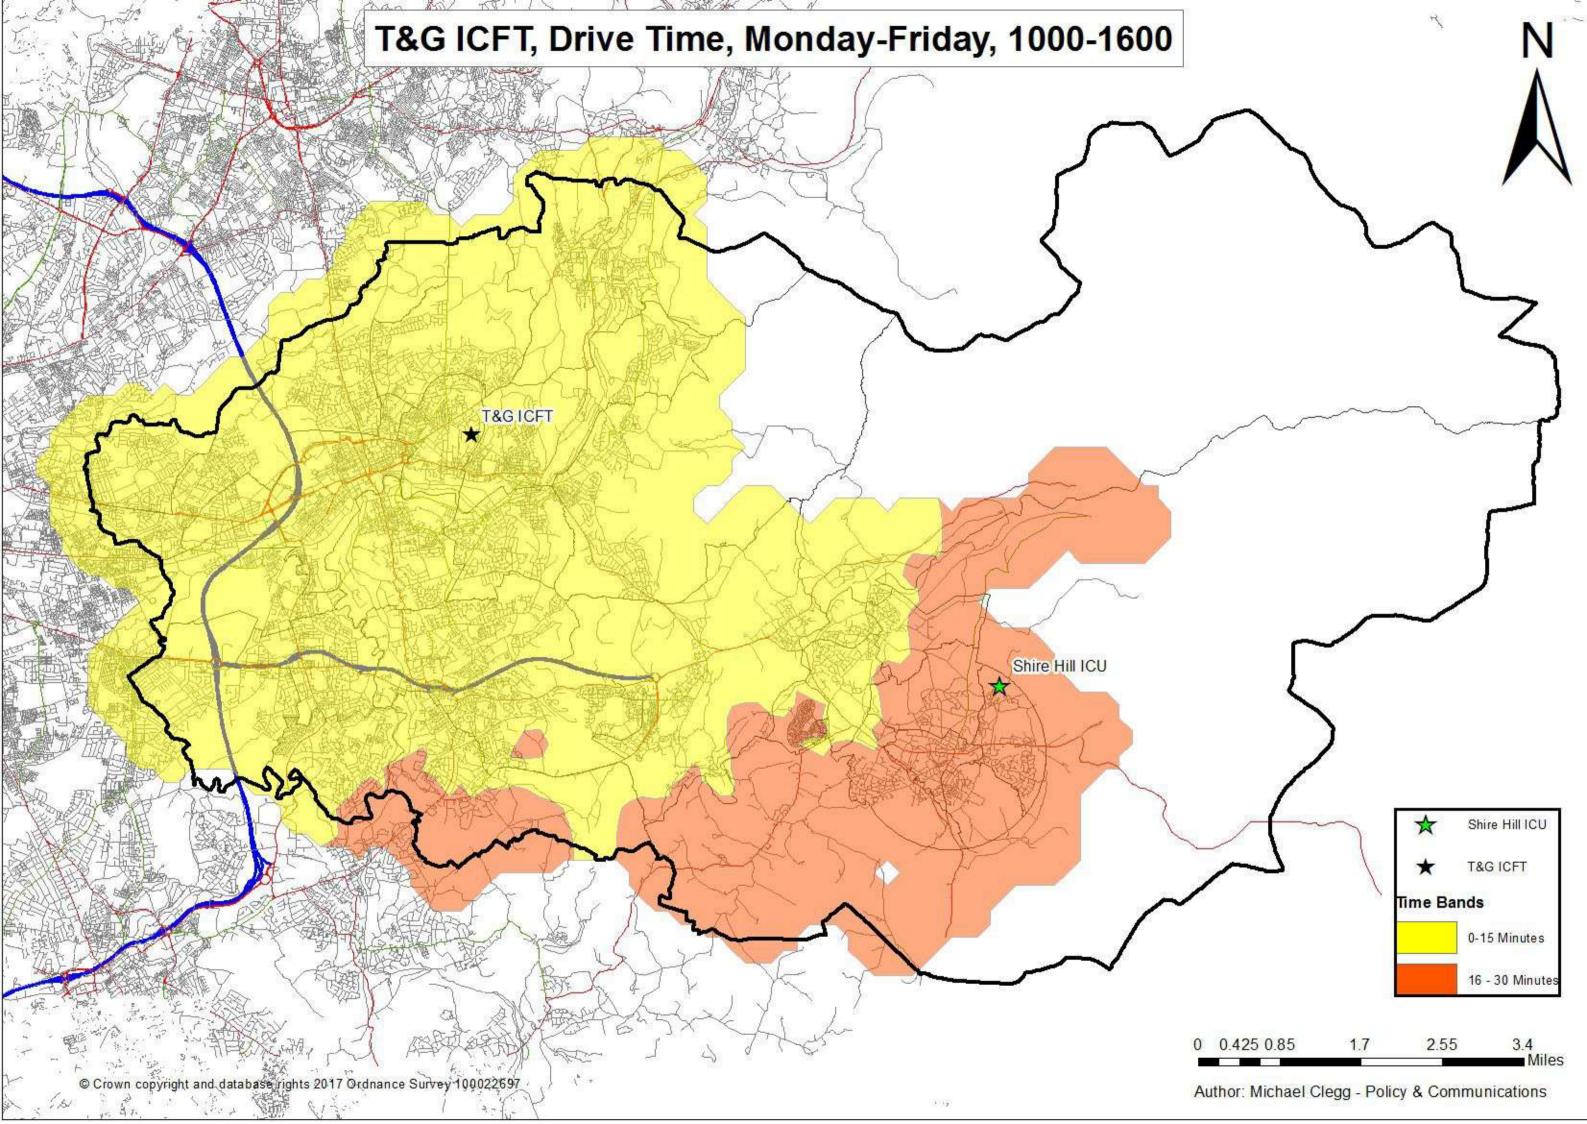

#### **Contents**

- 2 Ward Stays by Postcode and GP Practice, Per Year
- 12 Number of Referrals to Shire Hill Intermediate Care Unit Per Postcode Sector April 15 May 17
- 13 Number of Referrals to ICFT Intermediate Care Unit Per Postcode Sector April 15 May 17
- 14 Postcode Sector Analysis Table
- 15 Referrals to GP Surgeries to Shire Hill Intermediate Care April 15 May 17
- **16** Referrals to GP Surgeries to ICFT Intermediate Care April 15 May 17
- 17 Shire Hill Postcode Radius Map (Patient)
- **18** ICFT Postcode Radius Map (Patient)
- 19 Proportion of Patients within Specific Radius of Intermediate Care Providers
- 20 Travel Time Analysis Table
- 21 Travel Times from Key Locations within Tameside and Glossop
- 24 Shire Hill Drive Time Mon-Fri 0700 0900
- 25 ICFT Drive Time Mon-Fri 0700-0900
- 26 Shire Hill Drive Time Mon-Fri 1000-1600
- 27 ICFT Drive Time Mon-Fri 1000-1600
- 28 Shire Hill Drive Time Mon-Fri 1600-1900
- 29 ICFT Drive Time Mon-Fri 1600-1900
- **30** Shire Hill Drive Time Weekend 0700-1900
- 31 ICFT Drive Time Weekend 0700-1900
- **32** Shire Hill Public Transport/Walking Times Saturday 1000-1600
- **32** ICFT Public Transport/Walking Times Saturday 1000-1600
- **34** Shire Hill Public Transport/Walking Times Tuesday 0700-0900
- **35** ICFT Public Transport/Walking Times Tuesday 0700-0900
- 36 Shire Hill Public Transport/Walking Times Tuesday 1000-1600
- **37** ICFT Public Transport/Walking Times Tuesday 1000-1600
- 38 Shire Hill Public Transport/Walking Times Tuesday 1600-1900
- 39 ICFT Public Transport/Walking Times Tuesday 1600-1900
- 40 Shire Hill ICU Walk Time
- 41 ICFT Walk Time