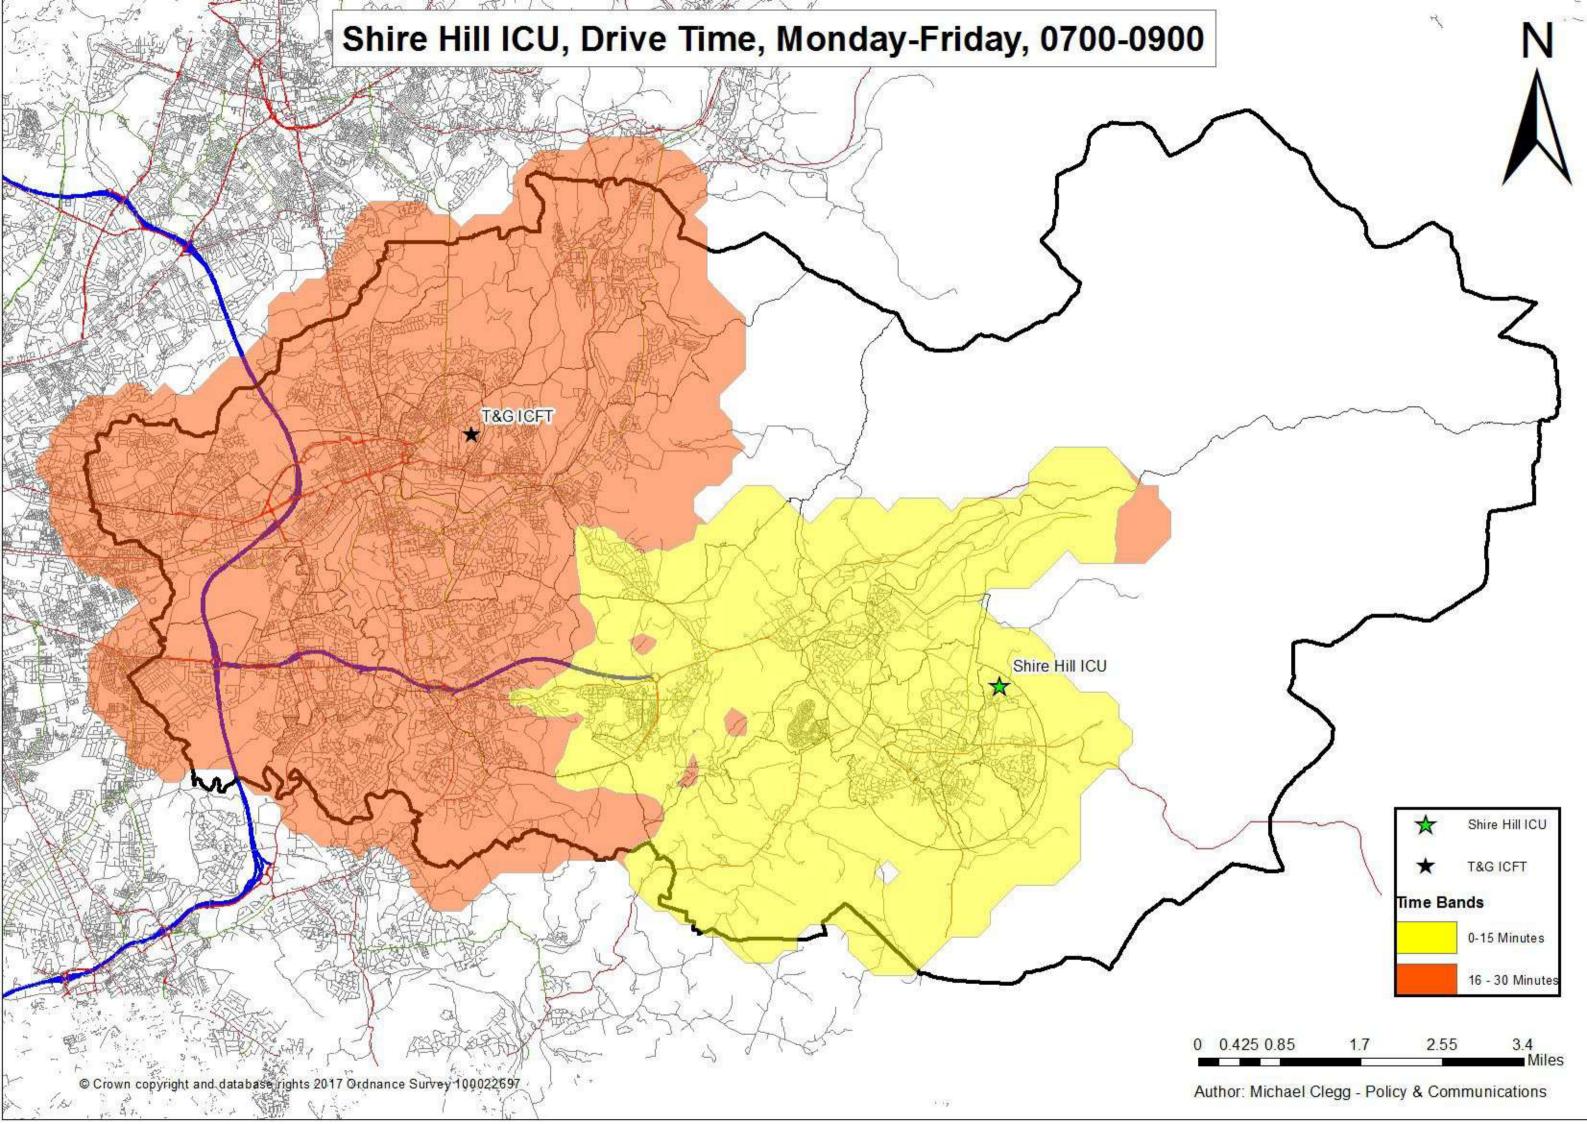

#### **Contents**

- 2 Ward Stays by Postcode and GP Practice, Per Year
- 12 Number of Referrals to Shire Hill Intermediate Care Unit Per Postcode Sector April 15 May 17
- 13 Number of Referrals to ICFT Intermediate Care Unit Per Postcode Sector April 15 May 17
- 14 Postcode Sector Analysis Table
- 15 Referrals to GP Surgeries to Shire Hill Intermediate Care April 15 May 17
- **16** Referrals to GP Surgeries to ICFT Intermediate Care April 15 May 17
- 17 Shire Hill Postcode Radius Map (Patient)
- **18** ICFT Postcode Radius Map (Patient)
- 19 Proportion of Patients within Specific Radius of Intermediate Care Providers
- 20 Travel Time Analysis Table
- 21 Travel Times from Key Locations within Tameside and Glossop
- 24 Shire Hill Drive Time Mon-Fri 0700 0900
- 25 ICFT Drive Time Mon-Fri 0700-0900
- 26 Shire Hill Drive Time Mon-Fri 1000-1600
- 27 ICFT Drive Time Mon-Fri 1000-1600
- 28 Shire Hill Drive Time Mon-Fri 1600-1900
- 29 ICFT Drive Time Mon-Fri 1600-1900
- **30** Shire Hill Drive Time Weekend 0700-1900
- 31 ICFT Drive Time Weekend 0700-1900
- **32** Shire Hill Public Transport/Walking Times Saturday 1000-1600
- **32** ICFT Public Transport/Walking Times Saturday 1000-1600
- **34** Shire Hill Public Transport/Walking Times Tuesday 0700-0900
- **35** ICFT Public Transport/Walking Times Tuesday 0700-0900
- 36 Shire Hill Public Transport/Walking Times Tuesday 1000-1600
- **37** ICFT Public Transport/Walking Times Tuesday 1000-1600
- 38 Shire Hill Public Transport/Walking Times Tuesday 1600-1900
- 39 ICFT Public Transport/Walking Times Tuesday 1600-1900
- 40 Shire Hill ICU Walk Time
- 41 ICFT Walk Time