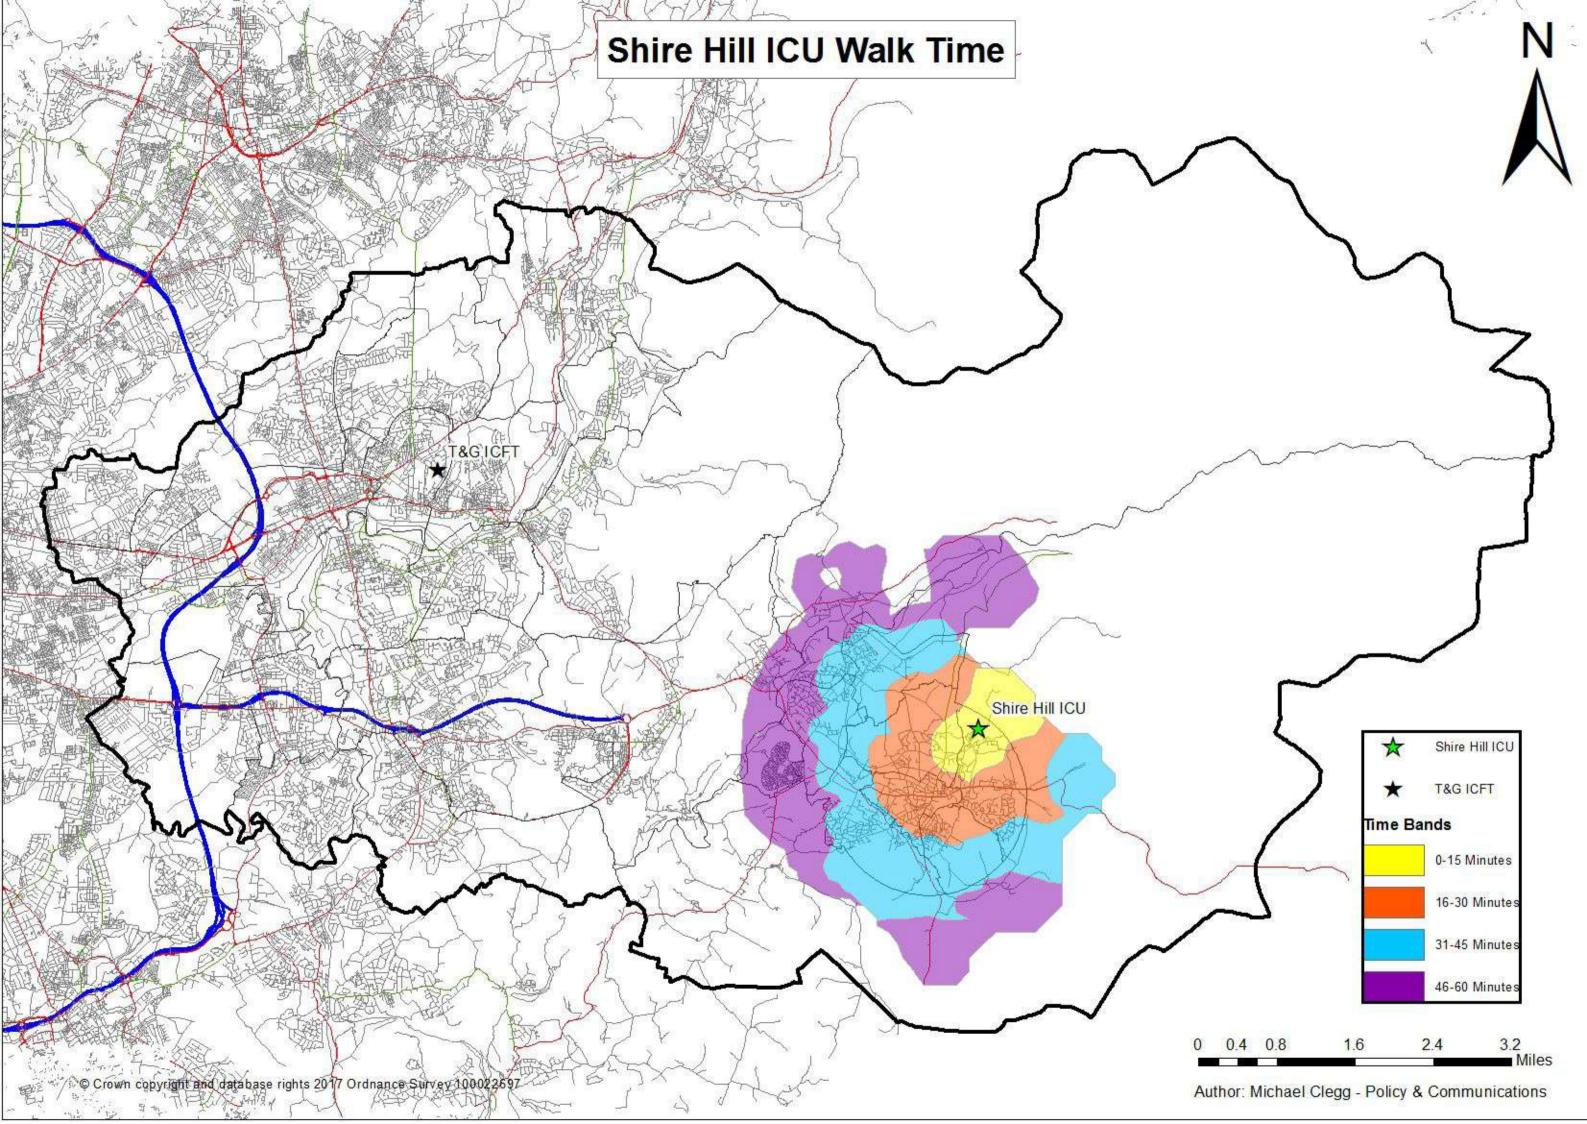

#### **Contents**

- 2 Ward Stays by Postcode and GP Practice, Per Year
- 12 Number of Referrals to Shire Hill Intermediate Care Unit Per Postcode Sector April 15 May 17
- 13 Number of Referrals to ICFT Intermediate Care Unit Per Postcode Sector April 15 May 17
- 14 Postcode Sector Analysis Table
- 15 Referrals to GP Surgeries to Shire Hill Intermediate Care April 15 May 17
- **16** Referrals to GP Surgeries to ICFT Intermediate Care April 15 May 17
- 17 Shire Hill Postcode Radius Map (Patient)
- **18** ICFT Postcode Radius Map (Patient)
- 19 Proportion of Patients within Specific Radius of Intermediate Care Providers
- 20 Travel Time Analysis Table
- 21 Travel Times from Key Locations within Tameside and Glossop
- 24 Shire Hill Drive Time Mon-Fri 0700 0900
- 25 ICFT Drive Time Mon-Fri 0700-0900
- 26 Shire Hill Drive Time Mon-Fri 1000-1600
- 27 ICFT Drive Time Mon-Fri 1000-1600
- 28 Shire Hill Drive Time Mon-Fri 1600-1900
- 29 ICFT Drive Time Mon-Fri 1600-1900
- **30** Shire Hill Drive Time Weekend 0700-1900
- 31 ICFT Drive Time Weekend 0700-1900
- **32** Shire Hill Public Transport/Walking Times Saturday 1000-1600
- **32** ICFT Public Transport/Walking Times Saturday 1000-1600
- **34** Shire Hill Public Transport/Walking Times Tuesday 0700-0900
- **35** ICFT Public Transport/Walking Times Tuesday 0700-0900
- 36 Shire Hill Public Transport/Walking Times Tuesday 1000-1600
- **37** ICFT Public Transport/Walking Times Tuesday 1000-1600
- 38 Shire Hill Public Transport/Walking Times Tuesday 1600-1900
- 39 ICFT Public Transport/Walking Times Tuesday 1600-1900
- 40 Shire Hill ICU Walk Time
- 41 ICFT Walk Time