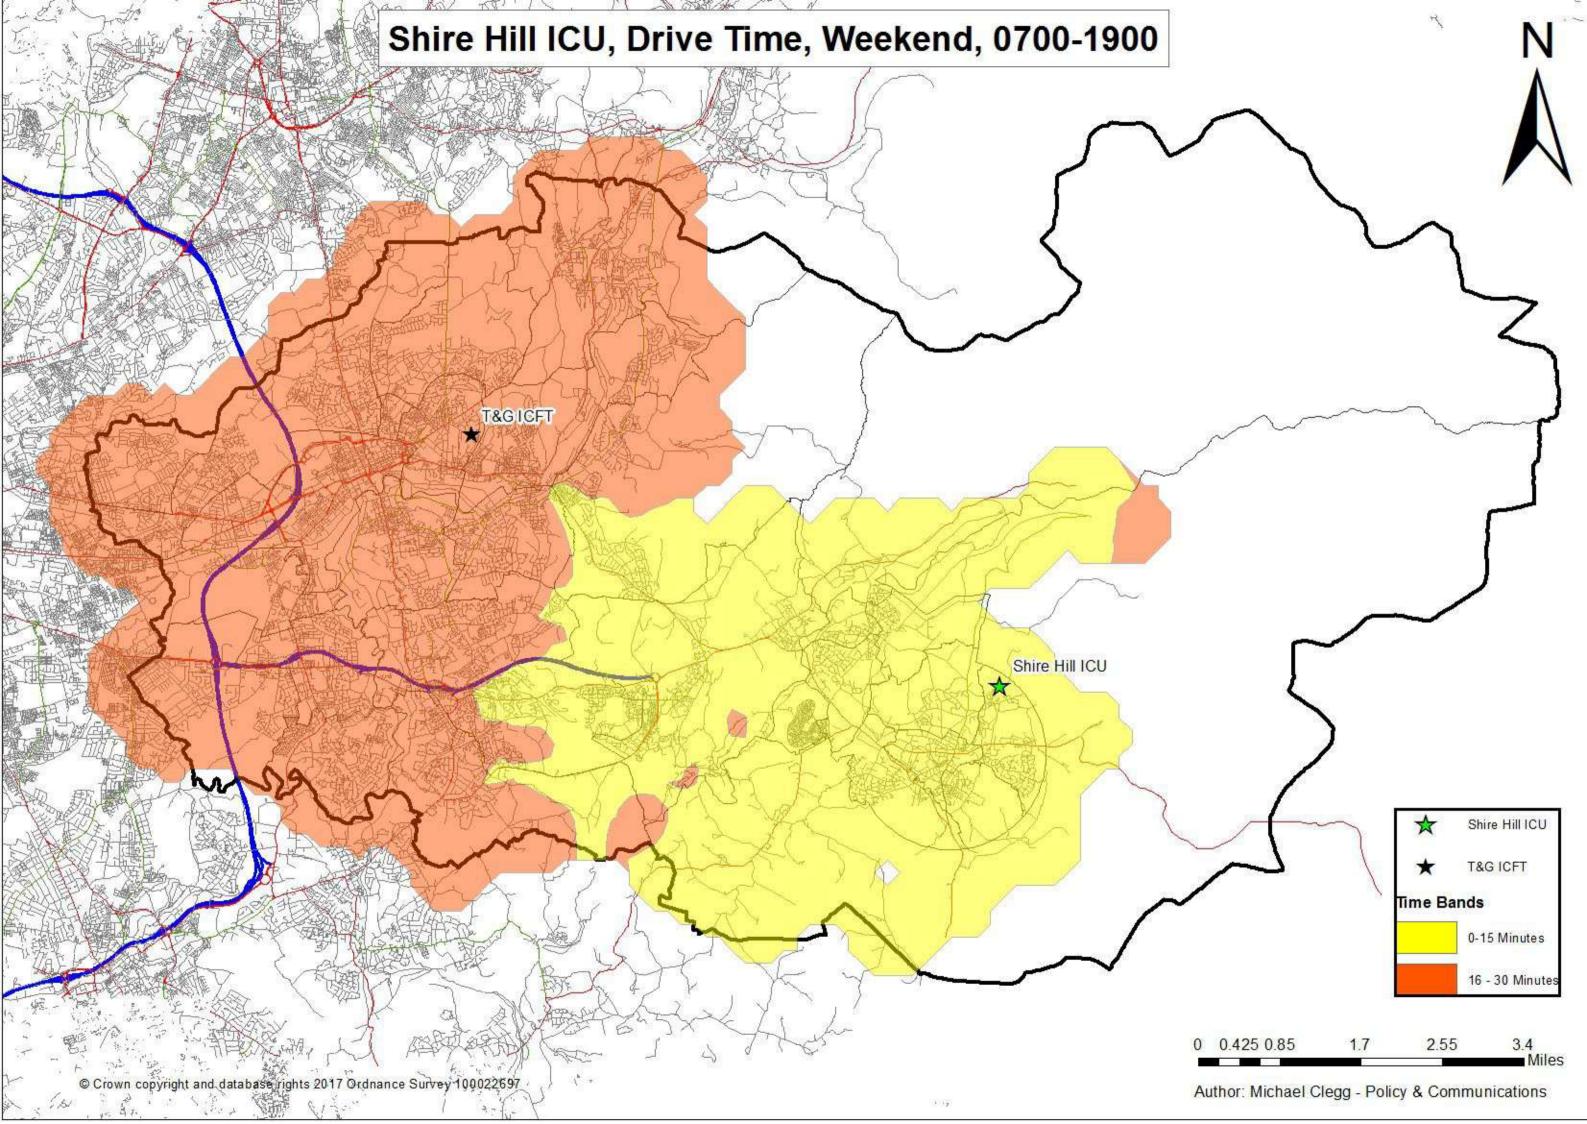

#### **Contents**

- 2 Ward Stays by Postcode and GP Practice, Per Year
- 12 Number of Referrals to Shire Hill Intermediate Care Unit Per Postcode Sector April 15 May 17
- 13 Number of Referrals to ICFT Intermediate Care Unit Per Postcode Sector April 15 May 17
- 14 Postcode Sector Analysis Table
- 15 Referrals to GP Surgeries to Shire Hill Intermediate Care April 15 May 17
- **16** Referrals to GP Surgeries to ICFT Intermediate Care April 15 May 17
- 17 Shire Hill Postcode Radius Map (Patient)
- **18** ICFT Postcode Radius Map (Patient)
- 19 Proportion of Patients within Specific Radius of Intermediate Care Providers
- 20 Travel Time Analysis Table
- 21 Travel Times from Key Locations within Tameside and Glossop
- 24 Shire Hill Drive Time Mon-Fri 0700 0900
- 25 ICFT Drive Time Mon-Fri 0700-0900
- 26 Shire Hill Drive Time Mon-Fri 1000-1600
- 27 ICFT Drive Time Mon-Fri 1000-1600
- 28 Shire Hill Drive Time Mon-Fri 1600-1900
- 29 ICFT Drive Time Mon-Fri 1600-1900
- **30** Shire Hill Drive Time Weekend 0700-1900
- 31 ICFT Drive Time Weekend 0700-1900
- **32** Shire Hill Public Transport/Walking Times Saturday 1000-1600
- **32** ICFT Public Transport/Walking Times Saturday 1000-1600
- **34** Shire Hill Public Transport/Walking Times Tuesday 0700-0900
- **35** ICFT Public Transport/Walking Times Tuesday 0700-0900
- 36 Shire Hill Public Transport/Walking Times Tuesday 1000-1600
- **37** ICFT Public Transport/Walking Times Tuesday 1000-1600
- 38 Shire Hill Public Transport/Walking Times Tuesday 1600-1900
- 39 ICFT Public Transport/Walking Times Tuesday 1600-1900
- 40 Shire Hill ICU Walk Time
- 41 ICFT Walk Time