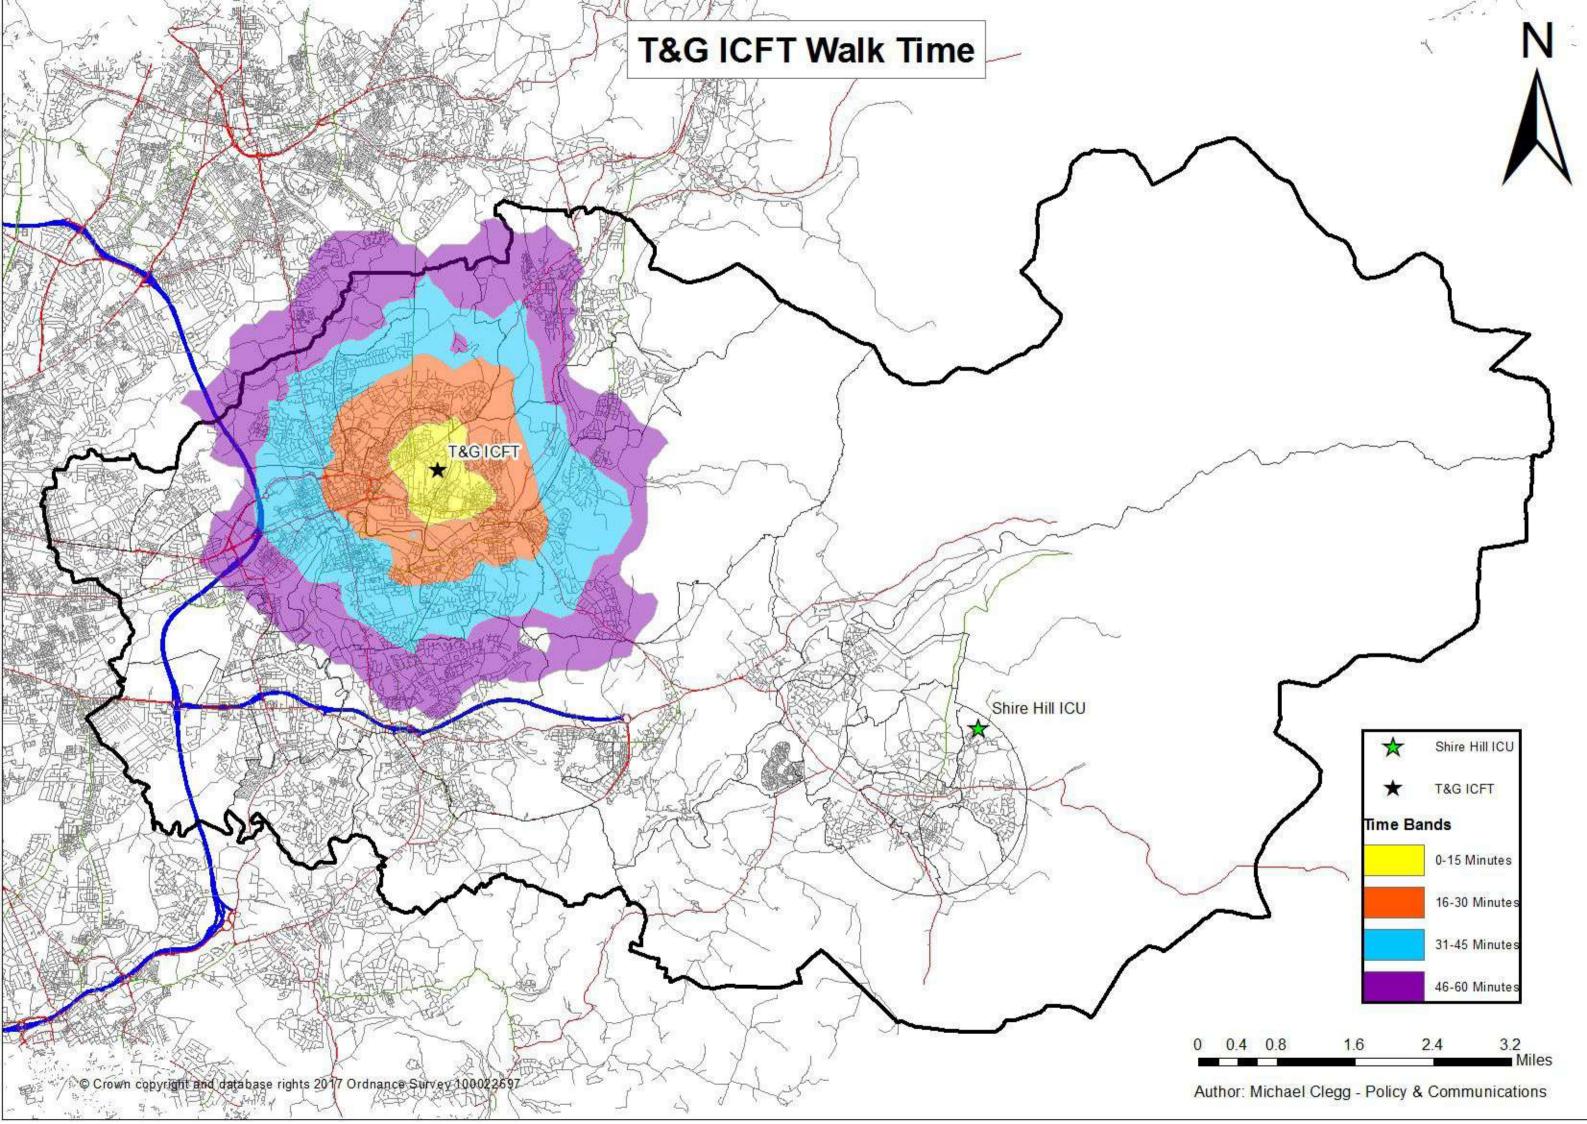

#### **Contents**

- 2 Ward Stays by Postcode and GP Practice, Per Year
- 12 Number of Referrals to Shire Hill Intermediate Care Unit Per Postcode Sector April 15 May 17
- 13 Number of Referrals to ICFT Intermediate Care Unit Per Postcode Sector April 15 May 17
- 14 Postcode Sector Analysis Table
- 15 Referrals to GP Surgeries to Shire Hill Intermediate Care April 15 May 17
- **16** Referrals to GP Surgeries to ICFT Intermediate Care April 15 May 17
- 17 Shire Hill Postcode Radius Map (Patient)
- **18** ICFT Postcode Radius Map (Patient)
- 19 Proportion of Patients within Specific Radius of Intermediate Care Providers
- 20 Travel Time Analysis Table
- 21 Travel Times from Key Locations within Tameside and Glossop
- 24 Shire Hill Drive Time Mon-Fri 0700 0900
- 25 ICFT Drive Time Mon-Fri 0700-0900
- 26 Shire Hill Drive Time Mon-Fri 1000-1600
- 27 ICFT Drive Time Mon-Fri 1000-1600
- 28 Shire Hill Drive Time Mon-Fri 1600-1900
- 29 ICFT Drive Time Mon-Fri 1600-1900
- **30** Shire Hill Drive Time Weekend 0700-1900
- 31 ICFT Drive Time Weekend 0700-1900
- **32** Shire Hill Public Transport/Walking Times Saturday 1000-1600
- **32** ICFT Public Transport/Walking Times Saturday 1000-1600
- **34** Shire Hill Public Transport/Walking Times Tuesday 0700-0900
- **35** ICFT Public Transport/Walking Times Tuesday 0700-0900
- 36 Shire Hill Public Transport/Walking Times Tuesday 1000-1600
- **37** ICFT Public Transport/Walking Times Tuesday 1000-1600
- 38 Shire Hill Public Transport/Walking Times Tuesday 1600-1900
- 39 ICFT Public Transport/Walking Times Tuesday 1600-1900
- 40 Shire Hill ICU Walk Time
- 41 ICFT Walk Time