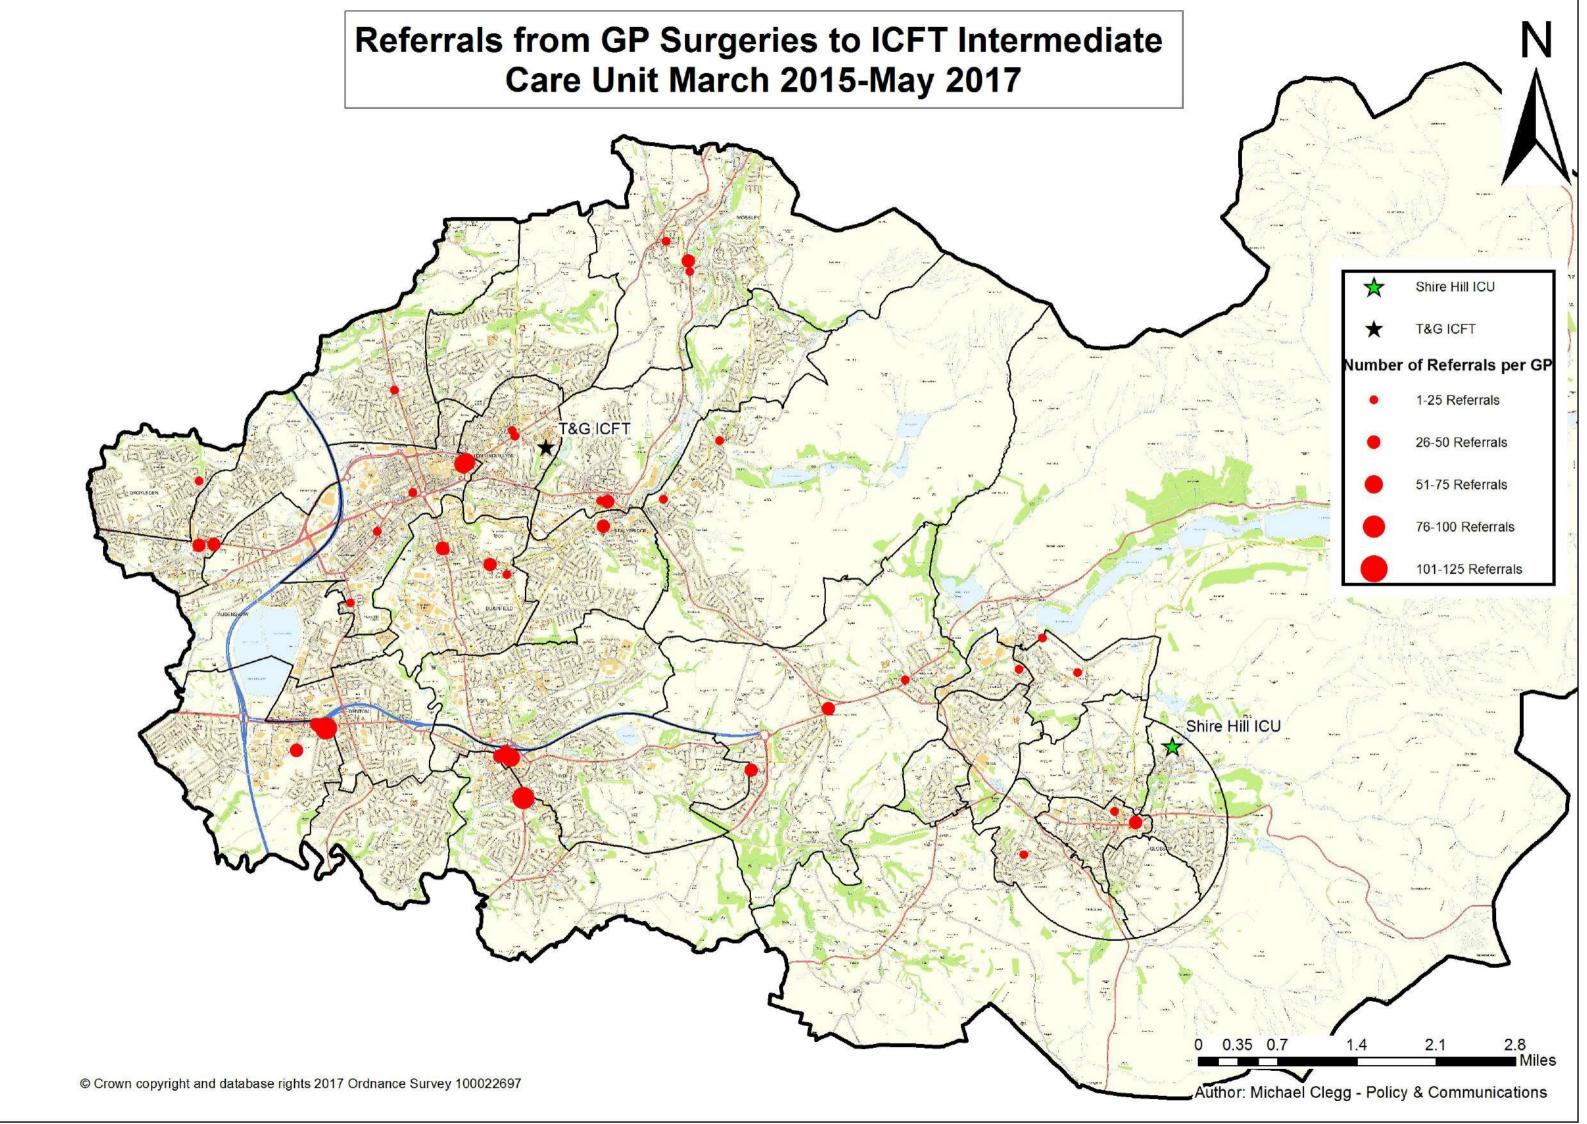

#### **Contents**

- 2 Ward Stays by Postcode and GP Practice, Per Year
- 12 Number of Referrals to Shire Hill Intermediate Care Unit Per Postcode Sector April 15 May 17
- 13 Number of Referrals to ICFT Intermediate Care Unit Per Postcode Sector April 15 May 17
- 14 Postcode Sector Analysis Table
- 15 Referrals to GP Surgeries to Shire Hill Intermediate Care April 15 May 17
- **16** Referrals to GP Surgeries to ICFT Intermediate Care April 15 May 17
- 17 Shire Hill Postcode Radius Map (Patient)
- **18** ICFT Postcode Radius Map (Patient)
- 19 Proportion of Patients within Specific Radius of Intermediate Care Providers
- 20 Travel Time Analysis Table
- 21 Travel Times from Key Locations within Tameside and Glossop
- 24 Shire Hill Drive Time Mon-Fri 0700 0900
- 25 ICFT Drive Time Mon-Fri 0700-0900
- 26 Shire Hill Drive Time Mon-Fri 1000-1600
- 27 ICFT Drive Time Mon-Fri 1000-1600
- 28 Shire Hill Drive Time Mon-Fri 1600-1900
- 29 ICFT Drive Time Mon-Fri 1600-1900
- **30** Shire Hill Drive Time Weekend 0700-1900
- 31 ICFT Drive Time Weekend 0700-1900
- **32** Shire Hill Public Transport/Walking Times Saturday 1000-1600
- **32** ICFT Public Transport/Walking Times Saturday 1000-1600
- **34** Shire Hill Public Transport/Walking Times Tuesday 0700-0900
- **35** ICFT Public Transport/Walking Times Tuesday 0700-0900
- 36 Shire Hill Public Transport/Walking Times Tuesday 1000-1600
- **37** ICFT Public Transport/Walking Times Tuesday 1000-1600
- 38 Shire Hill Public Transport/Walking Times Tuesday 1600-1900
- 39 ICFT Public Transport/Walking Times Tuesday 1600-1900
- 40 Shire Hill ICU Walk Time
- 41 ICFT Walk Time