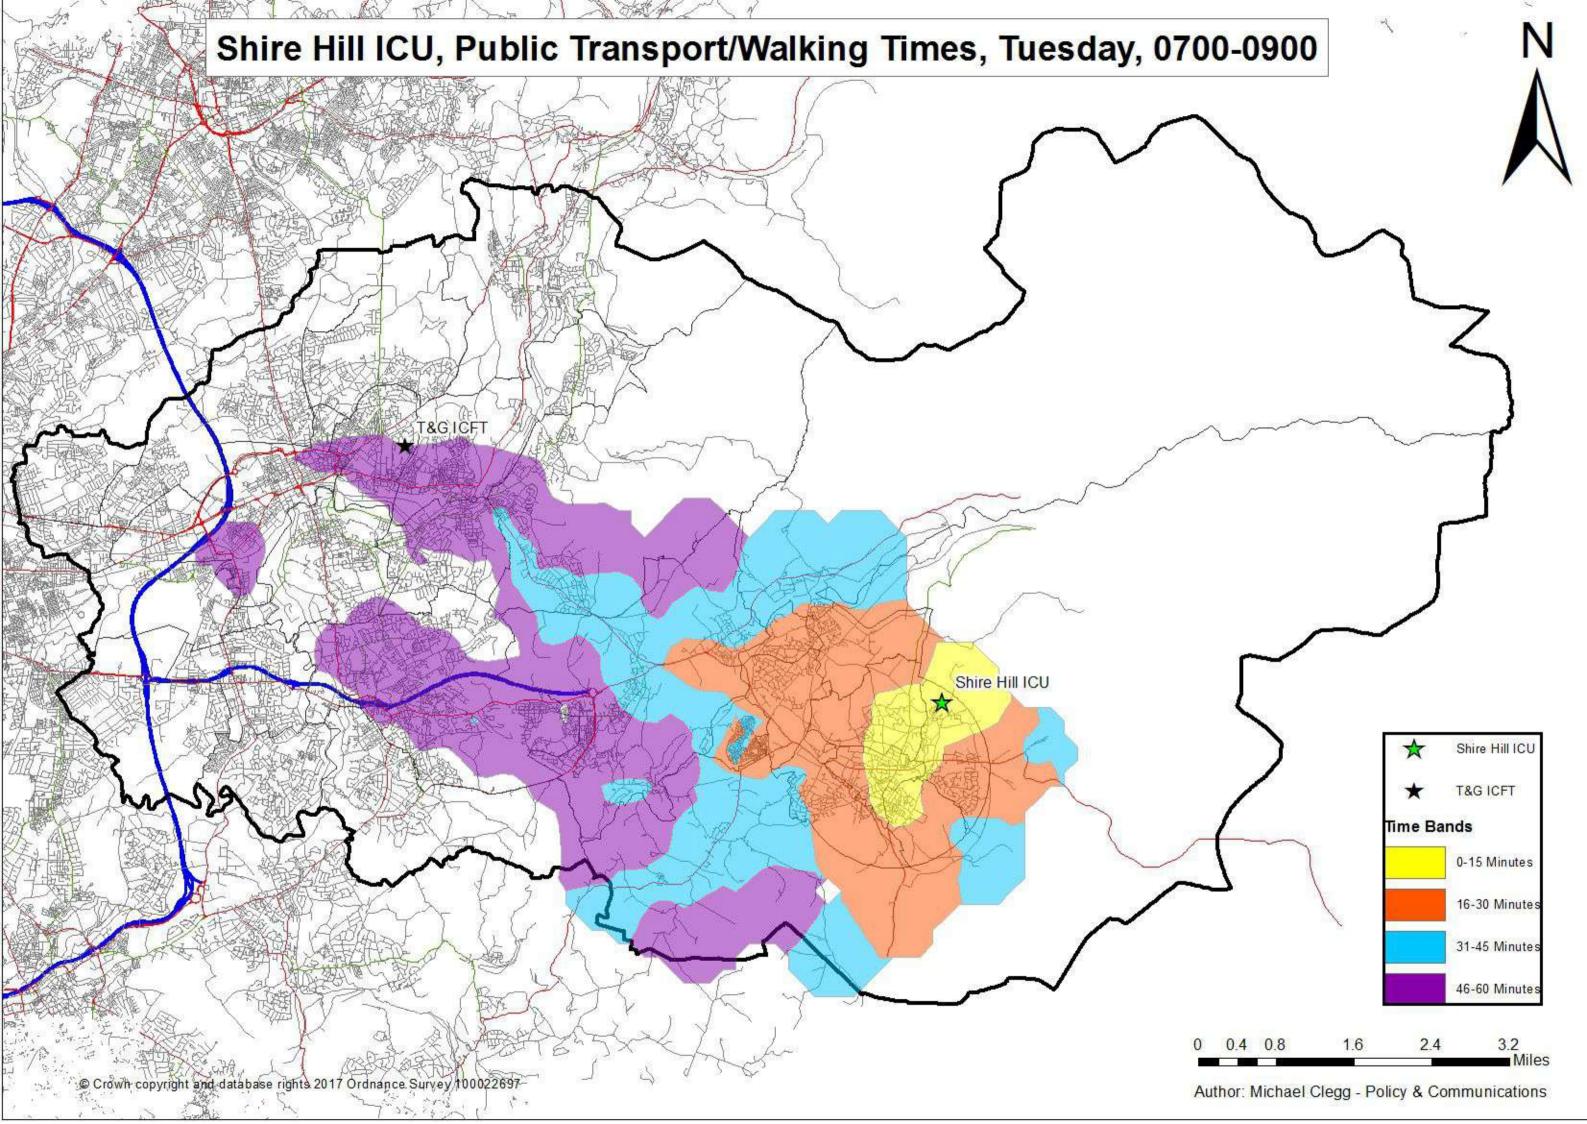

#### **Contents**

- 2 Ward Stays by Postcode and GP Practice, Per Year
- 12 Number of Referrals to Shire Hill Intermediate Care Unit Per Postcode Sector April 15 May 17
- 13 Number of Referrals to ICFT Intermediate Care Unit Per Postcode Sector April 15 May 17
- 14 Postcode Sector Analysis Table
- 15 Referrals to GP Surgeries to Shire Hill Intermediate Care April 15 May 17
- **16** Referrals to GP Surgeries to ICFT Intermediate Care April 15 May 17
- 17 Shire Hill Postcode Radius Map (Patient)
- **18** ICFT Postcode Radius Map (Patient)
- 19 Proportion of Patients within Specific Radius of Intermediate Care Providers
- 20 Travel Time Analysis Table
- 21 Travel Times from Key Locations within Tameside and Glossop
- 24 Shire Hill Drive Time Mon-Fri 0700 0900
- 25 ICFT Drive Time Mon-Fri 0700-0900
- 26 Shire Hill Drive Time Mon-Fri 1000-1600
- 27 ICFT Drive Time Mon-Fri 1000-1600
- 28 Shire Hill Drive Time Mon-Fri 1600-1900
- 29 ICFT Drive Time Mon-Fri 1600-1900
- **30** Shire Hill Drive Time Weekend 0700-1900
- 31 ICFT Drive Time Weekend 0700-1900
- **32** Shire Hill Public Transport/Walking Times Saturday 1000-1600
- **32** ICFT Public Transport/Walking Times Saturday 1000-1600
- **34** Shire Hill Public Transport/Walking Times Tuesday 0700-0900
- **35** ICFT Public Transport/Walking Times Tuesday 0700-0900
- 36 Shire Hill Public Transport/Walking Times Tuesday 1000-1600
- **37** ICFT Public Transport/Walking Times Tuesday 1000-1600
- 38 Shire Hill Public Transport/Walking Times Tuesday 1600-1900
- 39 ICFT Public Transport/Walking Times Tuesday 1600-1900
- 40 Shire Hill ICU Walk Time
- 41 ICFT Walk Time